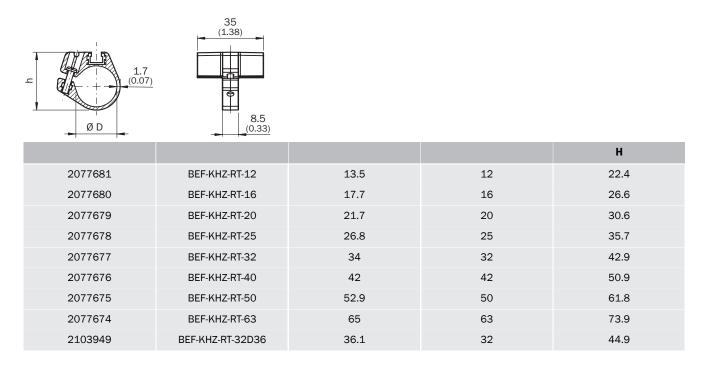

|
| Description            | Mounting bracket on round body cylinder with piston diameter of 12 mm, ambient temperature min 0 $^{\circ}\text{C}$ max 50 $^{\circ}\text{C}$ |

#### Classifications

| ECI@ss 5.0     | 27279202 |
|----------------|----------|
| ECI@ss 5.1.4   | 27279202 |
| ECI@ss 6.0     | 27279202 |
| ECI@ss 6.2     | 27279202 |
| ECI@ss 7.0     | 27279202 |
| ECI@ss 8.0     | 27279202 |
| ECI@ss 8.1     | 27279202 |
| ECI@ss 9.0     | 27273701 |
| ECI@ss 10.0    | 27273701 |
| ECI@ss 11.0    | 27273701 |
| ECI@ss 12.0    | 27273701 |
| ETIM 5.0       | EC002024 |
| ETIM 6.0       | EC002024 |
| ETIM 7.0       | EC002024 |
| ETIM 8.0       | EC002024 |
| UNSPSC 16.0901 | 32131023 |

Dimensional drawing (Dimensions in mm (inch))



# SICK AT A GLANCE

SICK is one of the leading manufacturers of intelligent sensors and sensor solutions for industrial applications. A unique range of products and services creates the perfect basis for controlling processes securely and efficiently, protecting individuals from accidents and preventing damage to the environment.

We have extensive experience in a wide range of industries and understand their processes and requirements. With intelligent sensors, we can deliver exactly what our customers need. In application centers in Europe, Asia and North America, system solutions are tested and optimized in accordance with customer specifications. All this makes us a reliable supplier and development partner.

Comprehensive services complete our offering: SICK LifeTime Services provid