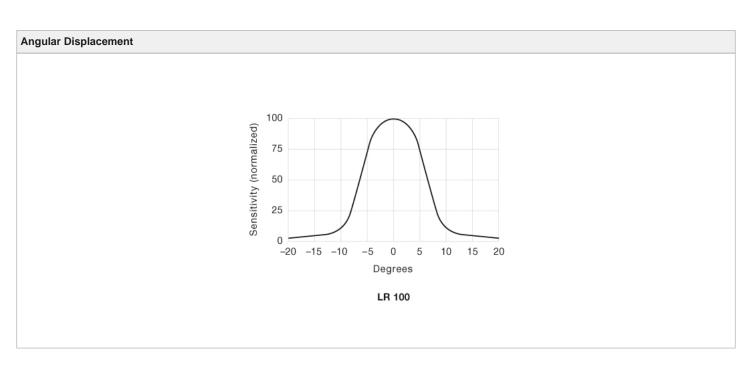

### Compatible Transmitter:

LT 100L AP38 T3

| Product Data     |                  |
|------------------|------------------|
| Function         | Receiver         |
| Connection       | 3 pin, M8 plug   |
| Sensing Range    | Up to 18 m       |
| Indicators       | Yes              |
| Optical Angle    | +/- 7° (opening) |
| Housing Material | Plastic          |
| Housing          | Ø10              |