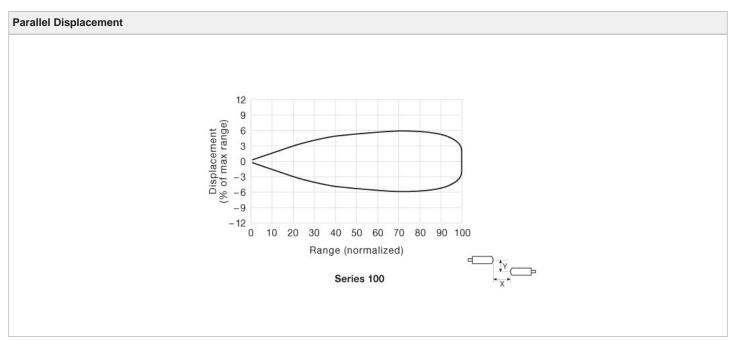

or                 | Silicon NPN   |
| Power On Indicator               | Green LED     |
| Housing Material, Front Lens     | Polycarbonate |
| Housing Material, Sensor Housing | Polycarbonate |
| Cable                            | 2 x 0,25 mm²  |
| Cable Sleeve                     | PVC Ø 4,0 mm  |
| Min. Cable Bending Radius        | 45 mm         |

| Environmental Data    |                    |
|-----------------------|--------------------|
| Vibration             | 10 – 55 Hz, 0,5 mm |
| Shock                 | 30 g               |
| Operation Temperature | – 25 to +65 °C     |
| Storage Temperature   | – 40 to +80 °C     |
| Sealing Class         | IP 67              |
| Light Immunity 20°    | > 80 000 lux       |

### Approvals



## **REMOTE SENSORS SERIES**

# Wiring Diagram







# **REMOTE SENSORS SERIES**