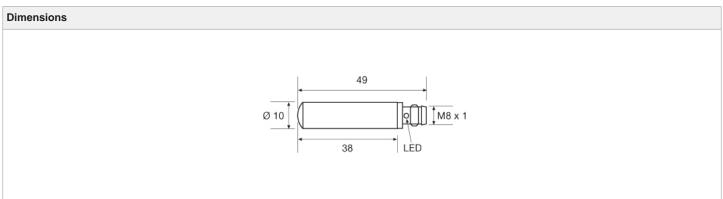

### Compatible Transmitter:

LT 100L AP38 T3

| Product Data     |                  |
|------------------|------------------|
| Function         | Receiver         |
| Connection       | 3 pin, M8 plug   |
| Sensing Range    | Up to 18 m       |
| Indicators       | Yes              |
| Optical Angle    | +/- 7° (opening) |
| Housing Material | Plastic          |
| Housing          | Ø10              |