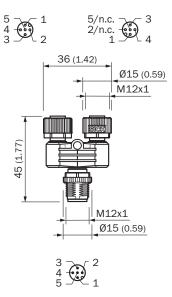

| Authorizations                 | CE<br>UL                              |
| UL File No.                    | E335179                               |
| Enclosure rating               | IP65 / IP66K / IP67                   |
| Ambient operating temperature  |                                       |
| Head                           | -25 °C +85 °C                         |
| Contamination rating           | 3                                     |
| Insulation resistance          | 100 ΜΩ                                |
| Overvoltage category           | III                                   |
| Specific insulation resistance | 30 mΩ                                 |
|                                |                                       |

# Dimensional drawing (Dimensions in mm (inch))



#### Anschlussschema



## SICK AT A GLANCE

SICK is one of the leading manufacturers of intelligent sensors and sensor solutions for industrial applications. A unique range of products and services creates the perfect basis for controlling processes securely and efficiently, protecting individuals from accidents and preventing damage to the environment.

We have extensive experience in a wide range of industries and understand their processes and requirements. With intelligent sensors, we can deliver exactly what our customers need. In application centers in Europe, Asia and North America, system solutions are tested and optimized in accordance with customer specifications. All this makes us a reliable supplier and development partner.

Comprehensive services complete our offering: SICK