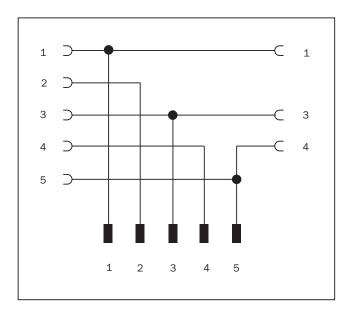

| CE<br>UL                              |
| UL File No.                    | E335179                               |
| Enclosure rating               | IP65 / IP66K / IP67                   |
| Ambient operating temperature  |                                       |
| Head                           | -25 °C +85 °C                         |
| Contamination rating           | 3                                     |
| Insulation resistance          | 100 ΜΩ                                |
| Overvoltage category           | III                                   |
| Specific insulation resistance | 30 mΩ                                 |
|                                |                                       |

# Dimensional drawing (Dimensions in mm (inch))



#### Anschlussschema



## SICK AT A GLANCE

SICK is one of the leading manufacturers of intelligent sensors and sensor solutions for industrial applications. A unique range of products and services creates the perfect basis for controlling processes securely and efficiently, protecting individuals from accidents and preventing damage to the environment.

We have extensive experience in a wide range of industries and understand their processes and requirements. With intelligent sensors, we can deliver exactly what our customers need. In application centers in Europe, Asia and North America, system solutions are tested and optimized in accordance with customer specifications. All this makes us a reliable supplier and development partner.

Comprehensive services complete our offering: SICK LifeTime Services provi