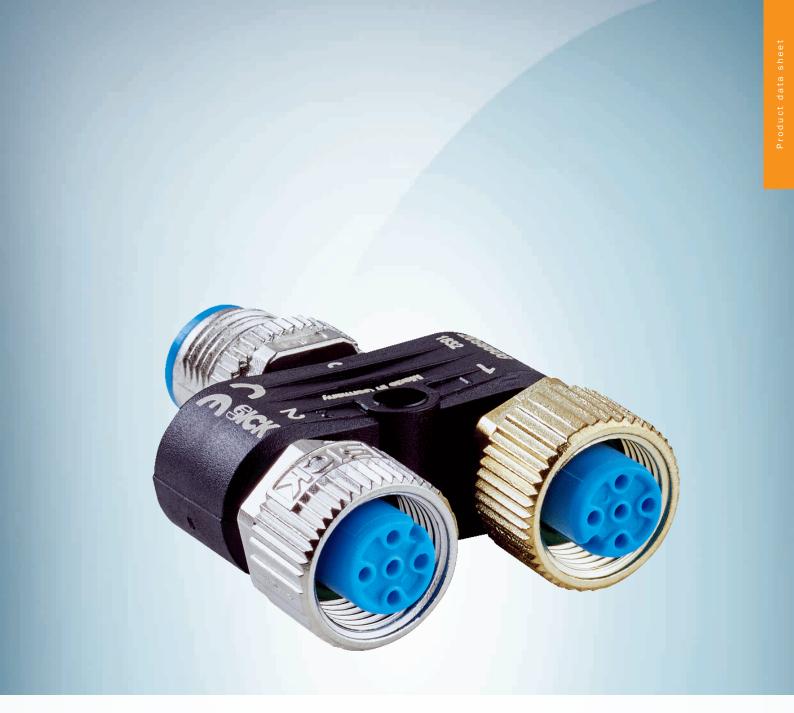

# YM2A15-000S01FY2A5

## Technical specifications

| •                              |                                       |
|--------------------------------|---------------------------------------|
| Accessory group                | Distributors                          |
| Accessory family               | Y-junctions                           |
| Connection type head A         | Male connector, M12, 5-pin, A-coded   |
| Connection type head B         | Female connector, M12, 5-pin, A-coded |
| Locking plug connector         | Screw connection                      |
| Tightening torque              | 0.6 Nm                                |
| Width across flats             | 13                                    |
| Reference voltage              | ≤ 60 V DC                             |
| Rated impulse voltage          | 1.5 kV                                |
| Current loading                | 4 A                                   |
| Signal type                    | Sensor/actuator cable                 |
| Application                    | Zones with oils and lubricants        |
| Authorizations                 | CE<br>UL                              |
| UL File No.                    | E335179                               |
| Enclosure rating               | IP65 / IP66K / IP67                   |
| Ambient operating temperature  |                                       |
| Head                           | -25 °C +85 °C                         |
| Contamination rating           | 3                                     |
| Insulation resistance          | 100 ΜΩ                                |
| Overvoltage category           | III                                   |
| Specific insulation resistance | 30 mΩ                                 |
|                                |                                       |