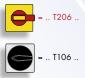

| Rated Data / Order Number           |                                            |                              |                           |                        |  |
|-------------------------------------|--------------------------------------------|------------------------------|---------------------------|------------------------|--|
| Thermal Current<br>I <sub>the</sub> | Utilization Category<br>AC-23 B/A, 3x400 V | Breaking Capacity<br>3x400 V | Color<br>Handle / Backing | Order Number           |  |
| 80 A                                | 30 kW                                      | 560 A                        | <b>0</b>                  | KG80C T206/D-A070 STM  |  |
|                                     |                                            |                              | e                         | KG80C T106/D-A055 STM  |  |
| 100 A                               | 37 kW                                      | 650 A                        | <b>•</b>                  | KG100C T206/D-A060 STM |  |
|                                     |                                            |                              |                           | KG100C T106/D-A049 STM |  |