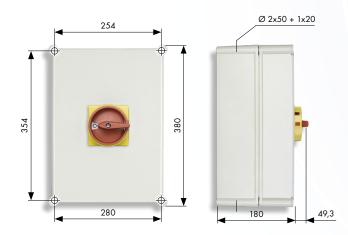

## 80 A / 30 kW → KG80C 100 A / 37 kW → KG100C

Maintenance Switches and Safety Switches according to IEC 60204 and VDE 0113 for EMC-compliant connection of frequency regulated motors

| Connection diagram                   | Recommended<br>tightening torque<br>for terminal screws |  |
|--------------------------------------|---------------------------------------------------------|--|
| PE 1L1 1L2 1L3 2L1 2L2 2L3 13 21<br> | KG80C 3 Nm<br>KG100C 3 Nm                               |  |
| External-Ø shield                    | Insulation stripping<br>length                          |  |
| 28 – 34                              |                                                         |  |