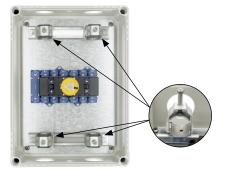

## Equipment

Plastic enclosure, protection IP 66/67, Handle in the OFF-position lockable with padlocks, special safety interlocked covers with enclosure with on DIN-rails mounted clips for use to continue the cable shield circuit through the enclosure