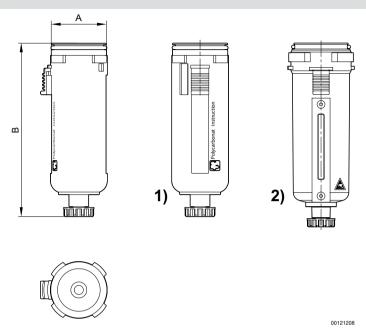

## **Series AS2 Accessories**

Fig. 1

- 1) Plastic reservoir and protective guard with window 2) Metal reservoir with inspection glass

| Part No.   | А    | В     |  |  |  |  |  |
|------------|------|-------|--|--|--|--|--|
| R412006338 | 37.6 | 115.5 |  |  |  |  |  |
| R412006344 | 37.6 | 115.5 |  |  |  |  |  |