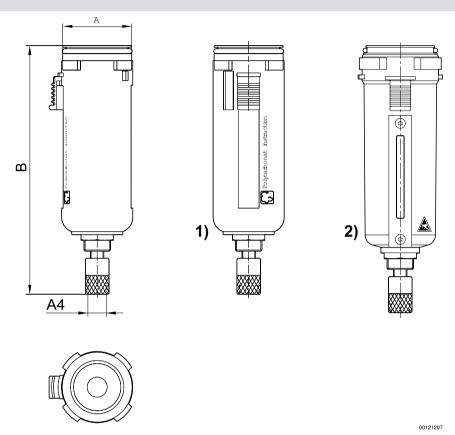

## **Series AS2** Accessories

Fig. 2

- 1) Plastic reservoir and protective guard with window 2) Metal reservoir with inspection glass

| Part No.   | A4    | Α    | В   |  |  |  |  |  |
|------------|-------|------|-----|--|--|--|--|--|
| R412006339 | G 1/8 | 37.6 | 132 |  |  |  |  |  |
| R412006340 | G 1/8 | 37.6 | 132 |  |  |  |  |  |
| R412006345 | G 1/8 | 37.6 | 132 |  |  |  |  |  |
| R412006346 | G 1/8 | 37.6 | 132 |  |  |  |  |  |