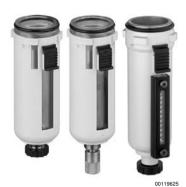

# Reservoir, Series AS2-CLS/ -CLP/ -CLC

▶ for filters, pre-filters and microfilters ▶ Material: Polycarbonate, Die cast zinc ▶ with window

VersionReservoirAmbient temperature min./max.-10 ° C / +50 ° CMedium temperature min./max.-10 ° C / +50 ° CWorking pressure min./max.16 bar

Medium Compressed air Filter reservoir volume 28 cm³

Materials:
Seal Acrylonitrile Butadiene Rubber

| Condensate drain                         | Reservoir                   | Protective guard | Weight | Fig.   | Part No.   |  |
|------------------------------------------|-----------------------------|------------------|--------|--------|------------|--|
|                                          |                             |                  | [kg]   |        |            |  |
| semi-automatic, open without pressure    | Polycarbonate               | Polyamide        | 0.077  | Fig. 1 | R412006338 |  |
| fully automatic, open without pressure   | Polycarbonate               | Polyamide        | 0.12   | Fig. 2 | R412006339 |  |
| fully automatic, closed without pressure | Polycarbonate               | Polyamide        | 0.12   | Fig. 2 | R412006340 |  |
| semi-automatic, open without pressure    | Die cast zinc, ∪with window | 1                | 0.338  | Fig. 1 | R412006344 |  |
| fully automatic, open without pressure   | Die cast zinc, ∪with window | -                | 0.39   | Fig. 2 | R412006345 |  |
| fully automatic, closed without pressure | Die cast zinc, ∪with window | 1                | 0.39   | Fig. 2 | R412006346 |  |