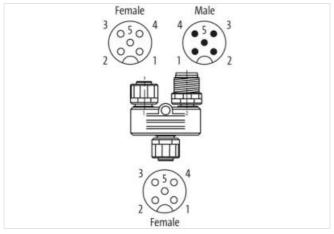

## T-Coupler M12 female/ M12 female + M12 male A-cod.

5-pol.

T-coupler Female straight - female/male straight M12 - M12, 5-pole Parallel circuit

Plastic housings with good resistance against chemicals and oils.