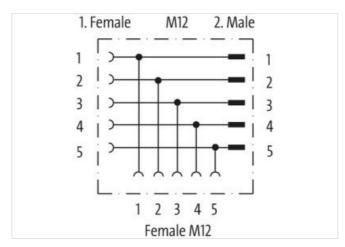

## T-Coupler M12 female/ M12 female + M12 male A-cod.

5-pol.

T-coupler Female straight - female/male straight M12 - M12, 5-pole Parallel circuit

Plastic housings with good resistance against chemicals and oils.