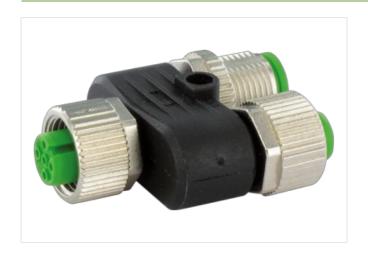

## T-Coupler M12 female/ M12 female + M12 male A-cod.

5-pol.

T-coupler Female straight - female/male straight M12 - M12, 5-pole Parallel circuit

Plastic housings with good resistance against chemicals and oils.

## Illustration

Product may differ from Image

| Form                |                 |  |
|---------------------|-----------------|--|
| Form                | 42751           |  |
| Technical Data      |                 |  |
| Operating voltage   | max. 60 V AC/DC |  |
| Rated surge voltage | 1.5 kV          |  |