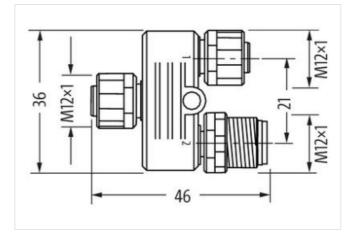

| Operating current per contact          | max. 4 A                                                         |
|----------------------------------------|------------------------------------------------------------------|
| Material group                         | IEC 60664-1, category I                                          |
| Locking of ports                       | Screw thread (M12×1 mm) recommended torque 0.6 Nm, self-securing |
| Protection                             | IP67 inserted and tightened (EN 60529)                           |
| Locking material                       | Zinc die casting, matte nickel plated                            |
| General data                           |                                                                  |
| Pollution Degree                       | 3                                                                |
| Temperature range                      | -25+85 °C                                                        |
| Product article number of manufacturer | 7000-42751-0000000                                               |