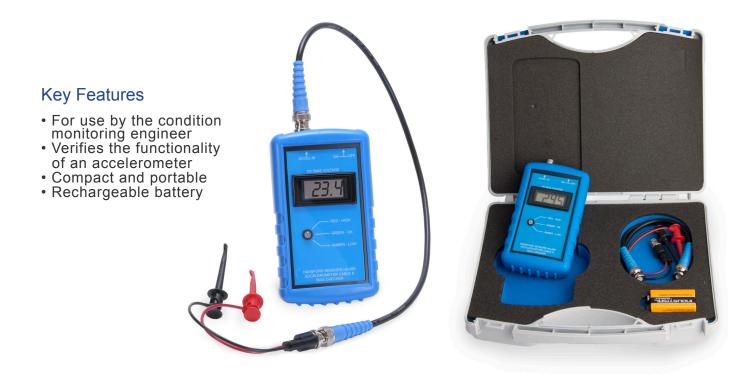

## HS-660 Accelerometer Cable & Bias Checker

## **Technical Performance**

Input Constant current accelerometer

Display Indicates the DC bias of accelerometer LED Indicates status of test accelerometer

Green - OK

Red - High Bias Voltage Amber - Low Bias Voltage

Connection BNC socket

Leads Supplied with 0.5 m BNC plug lead

for connection to BNC socket or

switch box.

Spring clip lead to enable direct connection to

an accelerometer with flying leads Blue plastic, with rubber moulding

Enclosure Blue plastic, with rubb Size 75 x 125 x 300 mm Battery life 3 hrs (1 x PP3)

Low battery indicator on display

Weight 270 gms

EMC EN61326-1:2013