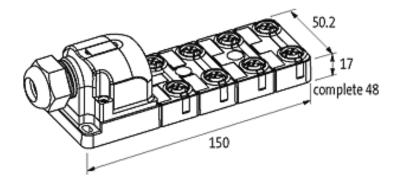

| 55550  |
| Comments                          |                                                                                                                    |        |
|                                   | Plastic housings with good resistance against chemicals and oils.                                                  |        |
|                                   | The resistance to aggressive media should be individually tested for your application. Further details on request. |        |

All data on this data sheet was compiled carefully.

Liability regarding correctness, completeness, and actuality is limited to gross negligence. Created: 03/13



stay connected

### **Connection diagram**



# **Contact layout**



### Circuit diagram





Dimension drawing