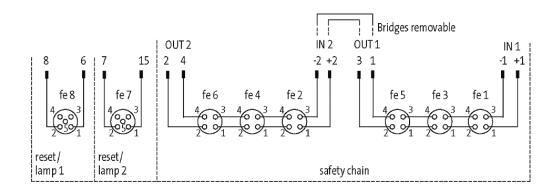

### Circuit diagram

Dimension drawing

# Vicarious picture

| Contact layout                    |                                                                                                                    |        |
|-----------------------------------|--------------------------------------------------------------------------------------------------------------------|--------|
| Contact 1                         | MSDS: 11 (yellow), 13 (black); EMERGENCY-STOP: 11 (black)                                                          |        |
| Contact 2                         | MSDS: 12 (yellow), 14 (black); EMERGENCY-STOP: 12 (black)                                                          |        |
| Contact 3                         | MSDS: 21 (yellow); EMERGENCY-STOP: 21 (black)                                                                      |        |
| Contact 4                         | MSDS: 22 (yellow); EMERGENCY-STOP: 22 (black)                                                                      |        |
| Technical Data                    |                                                                                                                    |        |
| Operating voltage                 | 24 V DC (1830.2 V DC) EN 61131-2                                                                                   |        |
| Operating current (chain)         | max. per 1 A                                                                                                       |        |
| Operating current (black females) | max. per 1 A                                                                                                       |        |
| Isolation resistance              | min. 10^9 Ohm                                                                                                      |        |
| Material group                    | (EN 60664-1) over voltage, category III                                                                            |        |
| Technical data M12 port           |                                                                                                                    |        |
| Locking of ports                  | Screw thread M12 × 1 mm                                                                                            |        |
| General data                      |                                                                                                                    |        |
| Protection                        | IP65 and IP67 when plugged and screwed down (EN 60529)                                                             |        |
| Temperature range                 | -20+80 °C                                                                                                          |        |
| Housing                           | Plastic, flame retardant                                                                                           |        |
| Commercial data                   |                                                                                                                    |        |
| Net weight                        | 191                                                                                                                |        |
| Weight unit                       | gram                                                                                                               |        |
| Basic unit                        | рс.                                                                                                                |        |
| Customs tariff number             | 85369010                                                                                                           |        |
| Unit (piece)                      | 1                                                                                                                  |        |
| Limited value                     | 1                                                                                                                  |        |
| Accessories                       |                                                                                                                    | ArtNo. |
|                                   | Safety Wiring System EMERGENCY OFF PUSH BUTTON with M12                                                            | 55550  |
| Comments                          |                                                                                                                    |        |
|                                   | Plastic housings with good resistance against chemicals and oils.                                                  |        |
|                                   | The resistance to aggressive media should be individually tested for your application. Further details on request. |        |