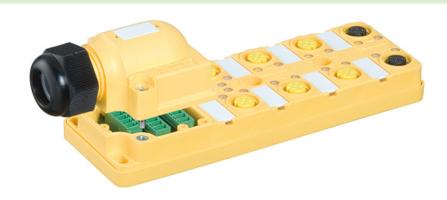

### Safety Wiring System Distributor Box

8-way distribution box without electrical feedback Replaced identical product (Art.No. 27057)