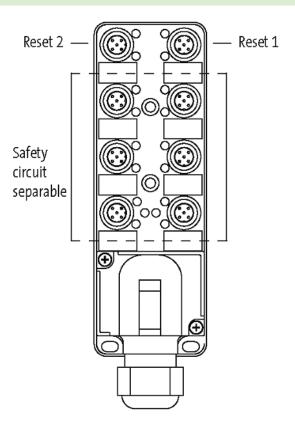

NCY OFF PUSH BUTTON with M12                                                            | 55550  |
| Comments                          |                                                                                                                    |        |
|                                   | Plastic housings with good resistance against chemicals and oils.                                                  |        |
|                                   | The resistance to aggressive media should be individually tested for your application. Further details on request. |        |

All data on this data sheet was compiled carefully.

Liability regarding correctness, completeness, and actuality is limited to gross negligence. Created: 03/13



stay connected

### **Connection diagram**



# **Contact layout**



### Circuit diagram





Dimension drawing