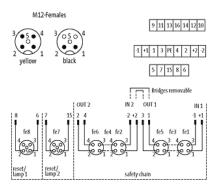

# **Contact layout**

# Vicarious picture

| Contact layout                    |                                                                                                                    |        |
|-----------------------------------|--------------------------------------------------------------------------------------------------------------------|--------|
| Contact 1                         | MSDS: 11 (yellow), 13 (black); EMERGENCY-STOP: 11 (black)                                                          |        |
| Contact 2                         | MSDS: 12 (yellow), 14 (black); EMERGENCY-STOP: 12 (black)                                                          |        |
| Contact 3                         | MSDS: 21 (yellow); EMERGENCY-STOP: 21 (black)                                                                      |        |
| Contact 4                         | MSDS: 22 (yellow); EMERGENCY-STOP: 22 (black)                                                                      |        |
| Technical Data                    |                                                                                                                    |        |
| Operating voltage                 | 24 V DC (1830.2 V DC) EN 61131-2                                                                                   |        |
| Operating current (chain)         | max. per 1 A                                                                                                       |        |
| Operating current (black females) | max. per 1 A                                                                                                       |        |
| Isolation resistance              | min. 10^9 Ohm                                                                                                      |        |
| Material group                    | (EN 60664-1) over voltage, category III                                                                            |        |
| Technical data M12 port           |                                                                                                                    |        |
| Locking of ports                  | Screw thread M12 × 1 mm                                                                                            |        |
| General data                      |                                                                                                                    |        |
| Protection                        | IP65 and IP67 when plugged and screwed down (EN 60529)                                                             |        |
| Temperature range                 | -20+80 °C                                                                                                          |        |
| Housing                           | Plastic, flame retardant                                                                                           |        |
| Commercial data                   |                                                                                                                    |        |
| Net weight                        | 191                                                                                                                |        |
| Weight unit                       | gram                                                                                                               |        |
| Basic unit                        | рс.                                                                                                                |        |
| Customs tariff number             | 85369010                                                                                                           |        |
| Unit (piece)                      | 1                                                                                                                  |        |
| Limited value                     | 1                                                                                                                  |        |
| Accessories                       |                                                                                                                    | ArtNo. |
|                                   | Safety Wiring System EMERGENCY OFF PUSH BUTTON with M12                                                            | 55550  |
| Comments                          |                                                                                                                    |        |
|                                   | Plastic housings with good resistance against chemicals and oils.                                                  |        |
|                                   | The resistance to aggressive media should be individually tested for your application. Further details on request. |        |