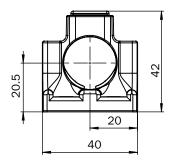

|
| Suitable for     | IQG                                                  |
| Material         | Glass-fiber reinforced PPS                           |
| Description      | Push-lock-mounting-system for IQG short body version |

#### Classifications

| ECI@ss 5.0     | 27279202 |
|----------------|----------|
| ECI@ss 5.1.4   | 27279202 |
| ECI@ss 6.0     | 27279202 |
| ECI@ss 6.2     | 27279202 |
| ECI@ss 7.0     | 27279202 |
| ECI@ss 8.0     | 27279202 |
| ECI@ss 8.1     | 27279202 |
| ECI@ss 9.0     | 27273701 |
| ECI@ss 10.0    | 27273701 |
| ECI@ss 11.0    | 27273701 |
| ETIM 5.0       | EC002024 |
| ETIM 6.0       | EC002024 |
| ETIM 7.0       | EC002024 |
| ETIM 8.0       | EC002024 |
| UNSPSC 16.0901 | 32131023 |

## Dimensional drawing (Dimensions in mm (inch))







## SICK AT A GLANCE

SICK is one of the leading manufacturers of intelligent sensors and sensor solutions for industrial applications. A unique range of products and services creates the perfect basis for controlling processes securely and efficiently, protecting individuals from accidents and preventing damage to the environment.

We have extensive experience in a wide range of industries and understand their processes and requirements. With intelligent sensors, we can deliver exactly what our customers need. In application centers in Europe, Asia and North America, system solutions are tested and optimized in accordance with customer specifications. All this makes us a reliable supplier and development partner.

Comprehensive services complete our offering: SICK LifeTime Services p