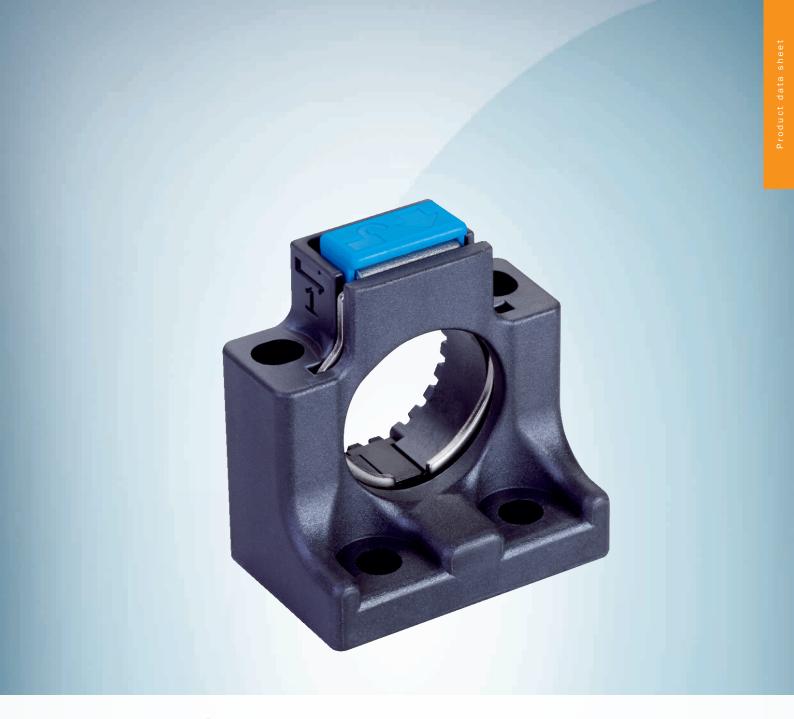

### **Technical specifications**

| Accessory group  | Terminal and alignment brackets                      |
|------------------|------------------------------------------------------|
| Accessory family | Terminal brackets                                    |
| Suitable for     | IQG                                                  |
| Material         | Glass-fiber reinforced PPS                           |
| Description      | Push-lock-mounting-system for IQG short body version |