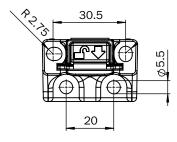

|
| Suitable for     | IQG                                                  |
| Material         | Glass-fiber reinforced PPS                           |
| Description      | Push-lock-mounting-system for IQG short body version |

#### Classifications

| ECI@ss 5.0     | 27279202 |
|----------------|----------|
| ECI@ss 5.1.4   | 27279202 |
| ECI@ss 6.0     | 27279202 |
| ECI@ss 6.2     | 27279202 |
| ECI@ss 7.0     | 27279202 |
| ECI@ss 8.0     | 27279202 |
| ECI@ss 8.1     | 27279202 |
| ECI@ss 9.0     | 27273701 |
| ECI@ss 10.0    | 27273701 |
| ECI@ss 11.0    | 27273701 |
| ETIM 5.0       | EC002024 |
| ETIM 6.0       | EC002024 |
| ETIM 7.0       | EC002024 |
| ETIM 8.0       | EC002024 |
| UNSPSC 16.0901 | 32131023 |

## Dimensional drawing (Dimensions in mm (inch))







## SICK AT A GLANCE

SICK is one of the leading manufacturers of intelligent sensors and sensor solutions for industrial applications. A unique range of products and services creates the perfect basis for controlling processes securely and efficiently, protecting individuals from accidents and preventing damage to the environment.

We have extensive experience in a wide range of industries and understand their processes and requirements. With intelligent sensors, we can deliver exactly what our customers need. In application centers in Europe, Asia and North America, system solutions are tested and optimized in accordance with customer specifications. All this makes us a reliable supplier and development partner.

Comprehensive services complete our offering: SICK LifeTime Services provi