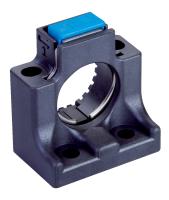

### **Technical specifications**

| Accessory group  | Terminal and alignment brackets                      |
|------------------|------------------------------------------------------|
| Accessory family | Terminal brackets                                    |
| Suitable for     | IQG                                                  |
| Material         | Glass-fiber reinforced PPS                           |
| Description      | Push-lock-mounting-system for IQG short body version |