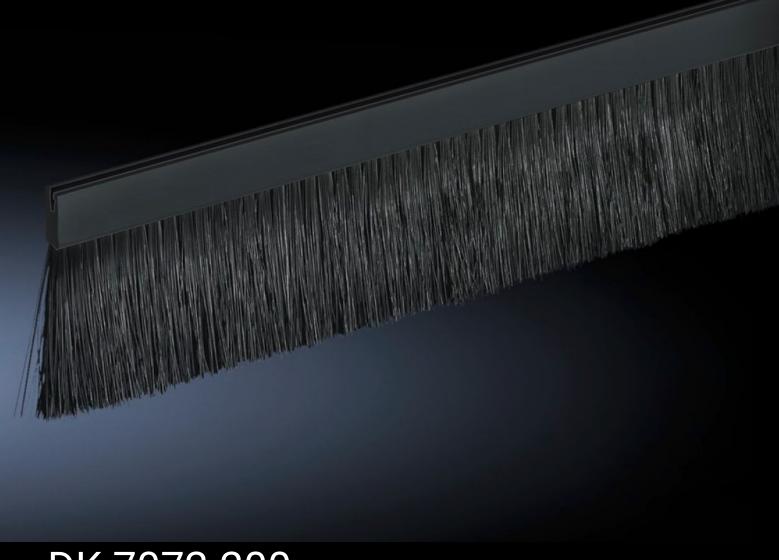

## DK 7072.200 - Brush strip

Cut-outs for cable routing at any given positions in the side panel, rear panel, doors, roof and gland plate may be finished off attractively by simply attaching the brush strip.

#### **Features**

| Model No.                    | DK 7072.200                                                                                                                                                                                                                                                 |
|------------------------------|-------------------------------------------------------------------------------------------------------------------------------------------------------------------------------------------------------------------------------------------------------------|
| Product description          | For individual installation of enclosure panels, gland plates and panels. Cut-outs for cable routing at any given positions in the side panel, rear panel, doors, roof and base plate may be finished off attractively by simply attaching the brush strip. |
| Benefits                     | Snap-on surface: 10 mm                                                                                                                                                                                                                                      |
| Function principle           | Maximum cut-out height: 38 mm                                                                                                                                                                                                                               |
| Material                     | Plastic sheathing: 18 mm<br>Brush strip: Plastic, UL 94-HB                                                                                                                                                                                                  |
| Bristle length               | 30 mm                                                                                                                                                                                                                                                       |
| Length                       | 2 m                                                                                                                                                                                                                                                         |
| Dimensions                   | Length: 2 m                                                                                                                                                                                                                                                 |
| For material thicknesses     | 0.6 - 1.5 mm                                                                                                                                                                                                                                                |
| Packs of                     | 1 pc(s).                                                                                                                                                                                                                                                    |
| Weight/pack                  | 0.43 kg                                                                                                                                                                                                                                                     |
| Copper weight (kg per piece) | 0                                                                                                                                                                                                                                                           |
| Customs tariff number        | 96035000                                                                                                                                                                                                                                                    |
| EAN                          | 4028177221642                                                                                                                                                                                                                                               |
| ETIM 7.0                     | EC000211                                                                                                                                                                                                                                                    |
| ECLASS 8.0                   | 27142421                                                                                                                                                                                                                                                    |
|                              |                                                                                                                                                                                                                                                             |