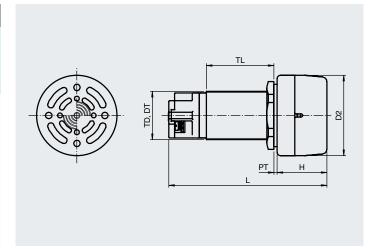

| Buzzer-Dimensions           |                                 |                             |                                        |                         |                |                          |             |                   |                                  |  |  |
|-----------------------------|---------------------------------|-----------------------------|----------------------------------------|-------------------------|----------------|--------------------------|-------------|-------------------|----------------------------------|--|--|
| Actuator head diameter [mm] | Panel wall<br>thickness<br>[mm] | Diameter thru-<br>hole [mm] | Length<br>outside<br>enclosure<br>[mm] | Total<br>length<br>[mm] | Thread<br>size | Thread<br>length<br>[mm] | Mass<br>[g] | Mounting          | Enclosure<br>type                |  |  |
| D2                          | PT                              | DT                          | н                                      | L                       | TD             | TL                       |             |                   |                                  |  |  |
| 50                          | 1 35                            | 30.6                        | 31                                     | 98.5                    | M30 x 1.5      | 42                       | 125         | cover-<br>mounted | LC* GL*.CS<br>GR.CS* FXL*.<br>CS |  |  |