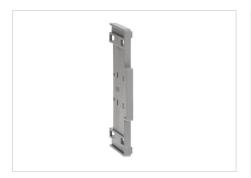

### General Information

 Extended Product Type:
 OTS400G1L/4

 Product ID:
 1SCA022736R9490

 EAN:
 6417019238654

 Catalog Description:
 OTS400G1L/4 Terminal shroud

 Long Description:
 OTS400G1L/4 TERMINAL SHROUD

## Additional Information

| Country of Origin:                 | Finland (FI)                                             |
|------------------------------------|----------------------------------------------------------|
| Customs Tariff Number:             | 85389099                                                 |
| Data Sheet, Technical Information: | 1SCC301020C0201                                          |
| E-nummer:                          | 3171576                                                  |
| EAN:                               | 6417019238654                                            |
| ETIM 5:                            | EC002498 - Accessories for low-voltage switch technology |
| ЕТІМ 6:                            | EC002498 - Accessories for low-voltage switch technology |
| Gross Weight:                      | 0.2 kg                                                   |
| IIT Publishing Status:             | Level 0 - Information enabled                            |
| Industrial IT Certification Level: | 0                                                        |
| Instructions and Manuals:          | 1SCC301035M0010                                          |
| Invoice Description:               | OTS400G1L/4 Terminal shroud                              |
| Minimum Order Quantity:            | 1 piece                                                  |
| Object Classification Code:        | N/A                                                      |
| Order Multiple:                    | 1 piece                                                  |
| Package Level 1 EAN:               | 6417019238654                                            |
| Package Level 1 Gross Weight:      | 0.2 kg                                                   |
| Package Level 1 Height:            | 110 mm                                                   |
| Package Level 1 Length:            | 220 mm                                                   |
| Package Level 1 Units:             | 4 piece                                                  |
| Package Level 1 Width:             | 105 mm                                                   |
| Product Main Type:                 | Accessories for switch disconnectors                     |
| Product Name:                      | TERMINAL SHROUD                                          |
| Product Net Depth:                 | 85 mm                                                    |
| Product Net Length:                | 126 mm                                                   |
| Product Net Weight:                | 0.2 kg                                                   |
| Product Net Width:                 | 176 mm                                                   |
| Product Type:                      | OTS                                                      |
| RoHS Information:                  | 1SCC390007D0201                                          |
| Selling Unit of Measure:           | piece                                                    |
| Short Description:                 | Terminal shrouds                                         |
| Size:                              | 400G1                                                    |
| Special Functions:                 | L/4                                                      |