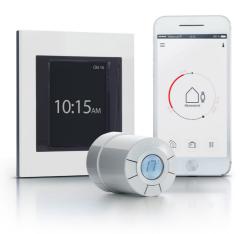

## **Easy Installation and total control**

Danfoss Link is easy to install and compatible with 90% of all radiator valves. Once installed they can be controlled with the user-friendly Danfoss Link $^{\mathsf{m}}$  App.

## The comfortable choice

Simply programmed to fit your daily schedule. Set individual temperatures for each room in your house, up to 30 radiators using the App.