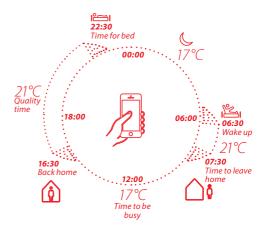

## The comfortable choice

Simply programmed to fit your daily schedule. Set individual temperatures for each room in your house, up to 30 radiators using the App.

### **Smart savings**

The intelligent system adjusts your heating when appropriate and with wireless internet connection you get full remote control of your home heating, optimising usage and enabling savings of up to 30% on heating bills.