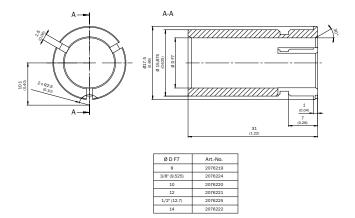

7.0       | 21041712                                                                             |
| ECI@ss 8.0       | 21041712                                                                             |
| ECI@ss 8.1       | 21041712                                                                             |
| ECI@ss 9.0       | 21041712                                                                             |
| ETIM 5.0         | EC002384                                                                             |
| ETIM 6.0         | EC002384                                                                             |
| UNSPSC 16.0901   | 27112104                                                                             |

### Dimensional drawing (Dimensions in mm (inch))



1/2" (12.7) 14

# SICK AT A GLANCE

SICK is one of the leading manufacturers of intelligent sensors and sensor solutions for industrial applications. A unique range of products and services creates the perfect basis for controlling processes securely and efficiently, protecting individuals from accidents and preventing damage to the environment.

We have extensive experience in a wide range of industries and understand their processes and requirements. With intelligent sensors, we can deliver exactly what our customers need. In application centers in Europe, Asia and North America, system solutions are tested and optimized in accordance with customer specifications. All this makes us a reliable supplier and development partner.

Comprehensive services complete our offering: SICK LifeTime