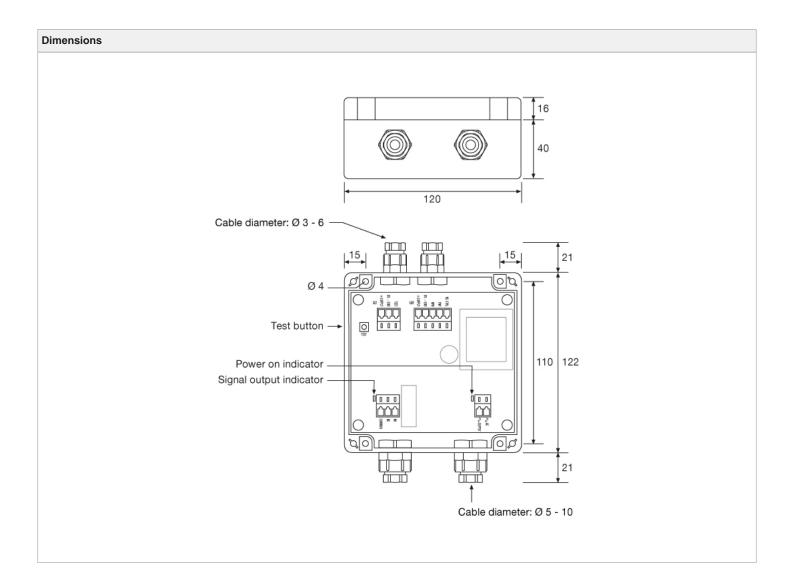

## Power Supply Units

Power Supply Units

| Product Data   |                |
|----------------|----------------|
| Function       | Power Supply   |
| Supply Voltage | 230 V ac       |
| Output         | Relay          |
| Housing        | 56 x 120 x 122 |