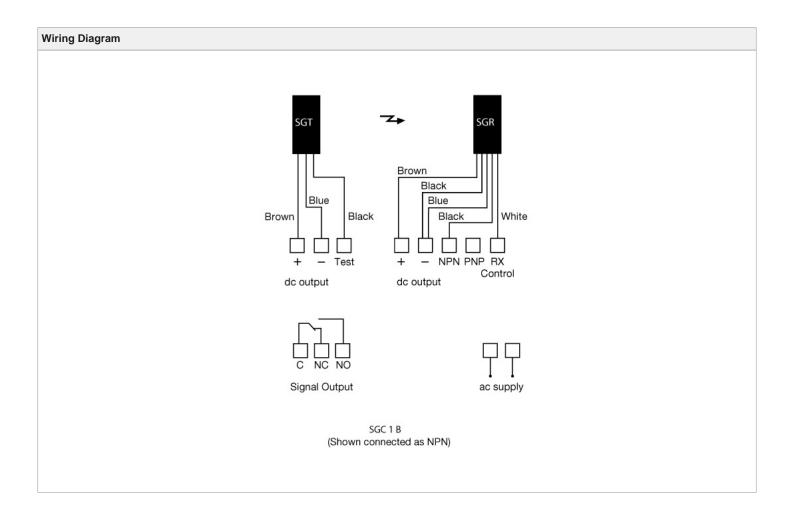

| Technical Data        |                                          |
|-----------------------|------------------------------------------|
| Supply Voltage        | 230 V ac                                 |
| Voltage Tolerance     | +/- 10 %                                 |
| Current Consumption   | Max. 250 mA                              |
| Supply Output Voltage | 24 V dc                                  |
| Supply Output Current | 150 mA                                   |
| Relay Output          | 1 open/1 close, 250 V ac/3A, 120 V ac/5A |
| Test Input            | Test push button                         |
| Power On Indicator    | Green LED                                |
| Output Indicator      | Yellow LED                               |
| Housing Material      | ABS                                      |