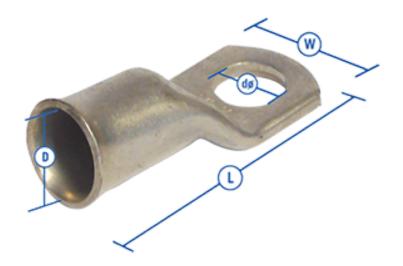

#### **Colour and Material**

Matorial

| Material                         | Coppei |
|----------------------------------|--------|
| Plating Material                 | Tin    |
| Application Type, Size and Range |        |
| Cable Size (mm²)                 | 400    |
| Dimensions                       |        |
| Dimension D (mm)                 | 27     |
| Dimension L (mm)                 | 103    |
| Dimension W (mm)                 | 47.3   |
| Fixing Hole (mm)                 | 12     |
|                                  |        |