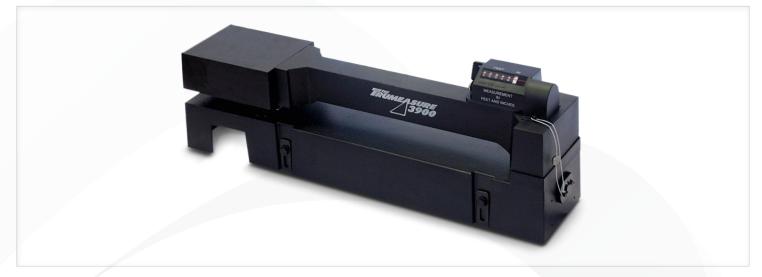

# **3900B** Trumeasure 3900 Fabric and Carpet Measurement

The Trumeasure 3900B incorporates the very best features from over 60-years experience in the specialised length measurement sector. These machines incorporate exclusive new components to ensure reliability and continuing accuracy even when operating under the most demanding conditions.

### **Key Features**

- Measures material up to 24mm (0.94in) thick
- Accommodates easily marked and/or abrasive materials (with special wheels)
- Accuracy 0.25%
- Accommodates pile up or no pile materials
- Optional encoder output
- Can be built into manufacturing and finishing processes
- Calibration certification on request at addotional cost