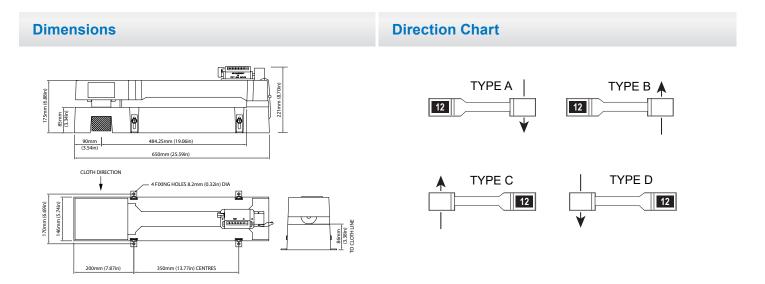

### **3900B Specifications**

| Measuring Thickness        | Material up to 24mm (0.94in) thick                                                                                                                                                 |
|----------------------------|------------------------------------------------------------------------------------------------------------------------------------------------------------------------------------|
| Measuring Wheel Diameter   | 0.25m                                                                                                                                                                              |
| Material types             | Wide range of materials including paper, plastics, tubber sheeting, vinyl, wallpaper, textiles and carpets                                                                         |
| Pile Materials             | Pile up, pile down, no pile                                                                                                                                                        |
| Weight                     | 8kg (17.6lb)                                                                                                                                                                       |
| Packed Dimensions          | 730 x 220 x 300mm (28.7x8.6x11.8in)                                                                                                                                                |
| Material Direction Options | A: towards the operator; counter on left<br>B: away from the operator; counter on left<br>C: away from the operator; counter on right<br>D: towards the operator; counter on right |

## **Ordering Information**

| 3900B                 | Fabric & Carpet Measurer Metres                                                                                                                                                                                                                                                                                                           |  |
|-----------------------|-------------------------------------------------------------------------------------------------------------------------------------------------------------------------------------------------------------------------------------------------------------------------------------------------------------------------------------------|--|
|                       | <ul> <li>3900B TYPE A</li> <li>3900B TYPE B</li> <li>3900B TYPE C</li> <li>3900B TYPE D</li> <li>for material travelling away from the operator; counter on his left</li> <li>for material travelling away from the operator; counter on his right</li> <li>for material travelling towards the operator; counter on his right</li> </ul> |  |
| 3905-1B               | Fabric & Carpet Measurer 99999'11" Feet & Inches                                                                                                                                                                                                                                                                                          |  |
| 3905-2B<br>3905-DD250 | Fabric & Carpet Measurer 99999.7/8 Yards & Eighths<br>3905 Fabric & Carpet Measurer with 250PPR Encoder Output                                                                                                                                                                                                                            |  |