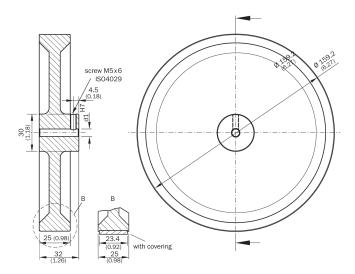

re | -30 °C +80 °C                                                                                   |
| Measuring surface             | Cardboard Wood Textiles Vulcanized Rubber Soft plastic                                          |
| Moment of inertia             | 310 gcm <sup>2</sup>                                                                            |

#### Classifications

| ECI@ss 5.0     | 21160104 |
|----------------|----------|
| ECI@ss 5.1.4   | 21160104 |
| ECI@ss 6.0     | 21160104 |
| ECI@ss 6.2     | 21160104 |
| ECI@ss 7.0     | 21160104 |
| ECI@ss 8.0     | 21160104 |
| ECI@ss 8.1     | 21160104 |
| ECI@ss 9.0     | 21160104 |
| ETIM 5.0       | EC002179 |
| ETIM 6.0       | EC002179 |
| UNSPSC 16.0901 | 25191839 |

# Dimensional drawing (Dimensions in mm (inch))



# SICK AT A GLANCE

SICK is one of the leading manufacturers of intelligent sensors and sensor solutions for industrial applications. A unique range of products and services creates the perfect basis for controlling processes securely and efficiently, protecting individuals from accidents and preventing damage to the environment.

We have extensive experience in a wide range of industries and understand their processes and requirements. With intelligent sensors, we can deliver exactly what our customers need. In application centers in Europe, Asia and North America, system solutions are tested and optimized in accordance with customer specifications. All this makes us a reliable supplier and development partner.

Comprehensive services complete our offering: SICK LifeTime Services provid