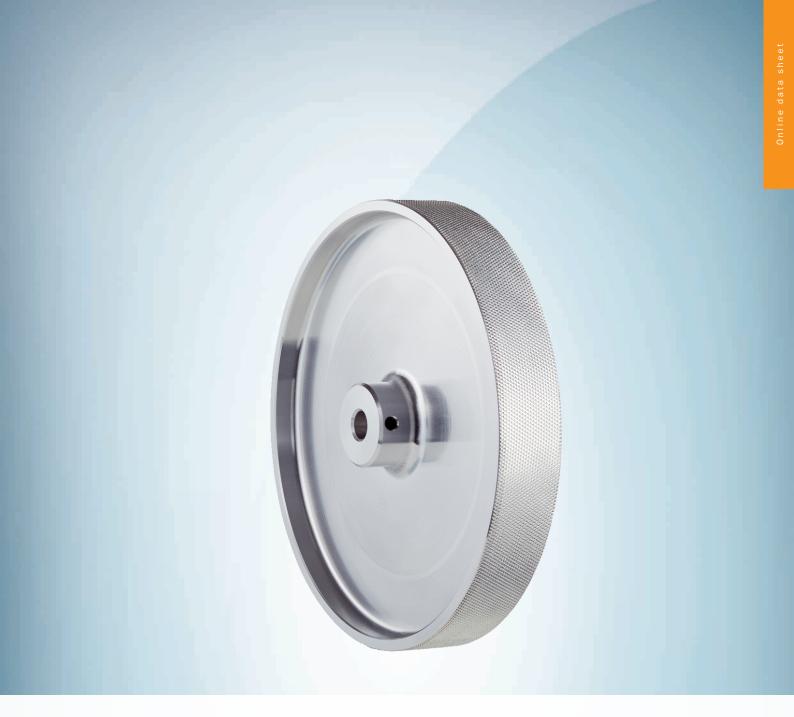

## Technical specifications

| Accessory group               | Other mounting accessories                                                                      |
|-------------------------------|-------------------------------------------------------------------------------------------------|
| Accessory family              | Measuring wheels and measuring wheel systems                                                    |
| Description                   | Aluminum measuring wheel with cross-knurled surface for 10 mm solid shaft, circumference 500 mm |
| Weight                        | 505 g                                                                                           |
| Circumference                 | 500 mm                                                                                          |
| Bore diameter                 | 10 mm                                                                                           |
| Surface                       | Cross knurled aluminium                                                                         |
| Ambient operating temperature | -30 °C +80 °C                                                                                   |
| Measuring surface             | Cardboard Wood Textiles Vulcanized Rubber Soft plastic                                          |
| Moment of inertia             | 310 gcm <sup>2</sup>                                                                            |