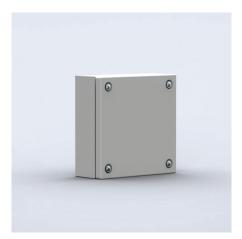

## **STB203008** MILD STEEL TERMINAL BOX

| D                       | 80        |
|-------------------------|-----------|
| Н                       | 200       |
| Item no.                | STB203008 |
| W                       | 300       |
| Weight (kg)<br>Item no. | 2,35      |
| Item no.                | STB203008 |

Material: 1.2 mm mild steel.

**Body:** Folded and seam welded. Four 8.5 mm diameter holes for wall fixing. Four M6x13 studs for bottom profiles / mounting plate fixation.

**Gasket:** Sealing is ensured by an injected one piece polyurethane gasket.

**Earthing:** M8x18 mm earthing studs in body and cover, M8 nuts, earthing washers and earthing labels.

Protection: IP 66 | TYPE 4, 12, 13 | IK 08.

Finish: RAL 7035, structured powder coating.

Approvals: CE, GOST, KEMA and cULus.