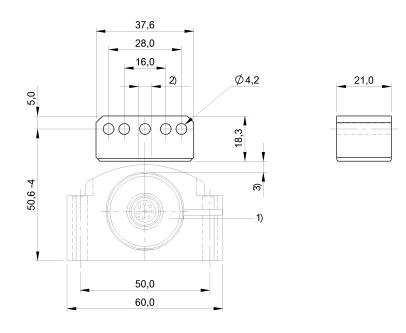

Order Code: BAM014Z

1) not included in scope of delivery, 2) Lateral offset, 3) Distance to BTL

| Basic features                    |                                     | Material            |                            |
|-----------------------------------|-------------------------------------|---------------------|----------------------------|
| Principle of operation<br>Version | BTL magnets, profile style floating | Housing material    | POM                        |
|                                   |                                     | Mechanical data     |                            |
| Environmental conditions          |                                     | Dimension           | 37.6 x 18.3 x 21 mm        |
| Ambient temperature               | -4085 °C                            | Lateral offset max. | 5 mm                       |
| Storage temperature               | -4085 °C                            | Mounting part       | Cylinder head screws M4x35 |
|                                   |                                     | Weight max.         | 25 g                       |