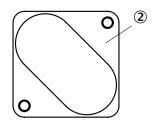

## Dimensional drawing (Dimensions in mm (inch))

- Side for mounting on the application
  Mounting side for the sensor
  M3 thread for mounting the sensor