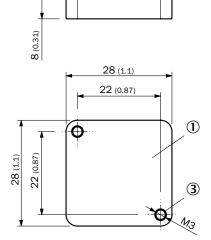

## Dimensional drawing (Dimensions in mm (inch))

- Side for mounting on the application
  Mounting side for the sensor
  M3 thread for mounting the sensor