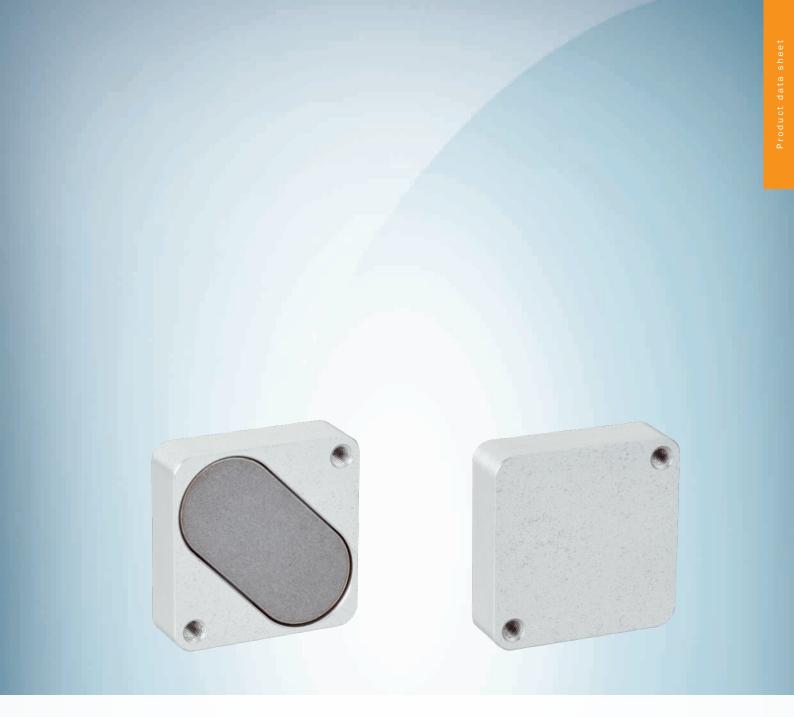

## Ordering information

| Туре        | Part no. |
|-------------|----------|
| BEF-APM-MPB | 2125439  |

When using a magnetic holder, the vibration readings may be affected. Magnetic forces can cause the material to crush or

## Technical specifications

| Accessory group  | Mounting brackets and plates                                            |
|------------------|-------------------------------------------------------------------------|
| Accessory family | Mounting plates                                                         |
| Material         | Aluminum                                                                |
| Items supplied   | Mounting hardware included                                              |
| Usable for       | Magnetic mounting plate for screwless mounting of the Multi Physics Box |