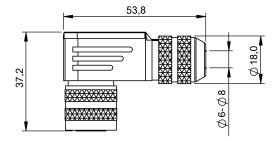

## EHE 🕱

| Basic features                 |                                | Environmental conditions |                      |
|--------------------------------|--------------------------------|--------------------------|----------------------|
| Application                    | Transducer                     | Ambient temperature      | -3095 °C             |
| Approval/Conformity            | EAC<br>WEEE                    | IP rating                | IP67                 |
|                                |                                | Material                 |                      |
| Electrical connection          |                                | Housing material         | Brass                |
| Cable diameter D               | 68 mm                          | Material contact carrier | PBT                  |
| Connection                     | M16x0.75-Female, angled, 6-pin | Material contacts        | Bronze               |
| Number of connectable contacts | 6                              |                          |                      |
| System                         | Can be fabricated              | Mechanical data          |                      |
|                                |                                | Connection cross-section | 0.52 mm <sup>2</sup> |
| Electrical data                |                                | Type of wire mounting    | Solder connections   |
| Operating voltage Ub           | 60 VAC                         |                          |                      |
| Rated current (40 °C)          | 5.0 A                          |                          |                      |

## **Connector Drawings**