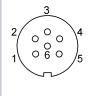

## EHE 🕱

| Basic features                 |                                | Environmental conditions |                      |
|--------------------------------|--------------------------------|--------------------------|----------------------|
| Application                    | Transducer                     | Ambient temperature      | -3095 °C             |
| Approval/Conformity            | EAC<br>WEEE                    | IP rating                | IP67                 |
|                                |                                | Material                 |                      |
| Electrical connection          |                                | Housing material         | Brass                |
| Cable diameter D               | 68 mm                          | Material contact carrier | PBT                  |
| Connection                     | M16x0.75-Female, angled, 6-pin | Material contacts        | Bronze               |
| Number of connectable contacts | 6                              |                          |                      |
| System                         | Can be fabricated              | Mechanical data          |                      |
|                                |                                | Connection cross-section | 0.52 mm <sup>2</sup> |
| Electrical data                |                                | Type of wire mounting    | Solder connections   |
| Operating voltage Ub           | 60 VAC                         |                          |                      |
| Rated current (40 °C)          | 5.0 A                          |                          |                      |

## **Connector Drawings**