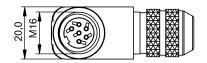

## EHE 🕱

| Basic features                 |                                | Environmental conditions |                      |
|--------------------------------|--------------------------------|--------------------------|----------------------|
| Application                    | Transducer                     | Ambient temperature      | -3095 °C             |
| Approval/Conformity            | EAC<br>WEEE                    | IP rating                | IP67                 |
|                                |                                | Material                 |                      |
| Electrical connection          |                                | Housing material         | Brass                |
| Cable diameter D               | 68 mm                          | Material contact carrier | PBT                  |
| Connection                     | M16x0.75-Female, angled, 6-pin | Material contacts        | Bronze               |
| Number of connectable contacts | 6                              |                          |                      |
| System                         | Can be fabricated              | Mechanical data          |                      |
|                                |                                | Connection cross-section | 0.52 mm <sup>2</sup> |
| Electrical data                |                                | Type of wire mounting    | Solder connections   |
| Operating voltage Ub           | 60 VAC                         |                          |                      |
| Rated current (40 °C)          | 5.0 A                          |                          |                      |

## **Connector Drawings**