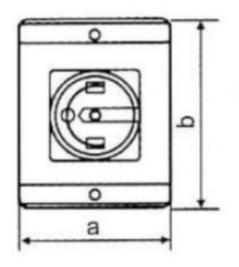

#### Application Type, Size and Range

| IP Rating        | IP65 |
|------------------|------|
| Knockout Size    | M20  |
| Number of Poles  | 4    |
| Dimensions       |      |
| Dimension A (mm) | 100  |
| Dimension B (mm) | 125  |
| Dimension C (mm) | 81   |
| Dimension D (mm) | 35   |
| Dimension E (mm) | 80   |
| Dimension F (mm) | 115  |
|                  |      |