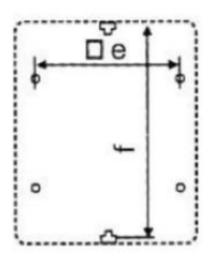

#### Application Type, Size and Range

| IP Rating        | IP65 |
|------------------|------|
| Knockout Size    | M20  |
| Number of Poles  | 4    |
| Dimensions       |      |
| Dimension A (mm) | 100  |
| Dimension B (mm) | 125  |
| Dimension C (mm) | 81   |
| Dimension D (mm) | 35   |
| Dimension E (mm) | 80   |
| Dimension F (mm) | 115  |
|                  |      |