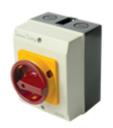

# Term Tech Rotary Isolator Surface Mounted AC Current Lockable Standard Bodied 20A 4 Pole

The Termination Technology range of 3 phase and Neutral rotary isolators are available from 20A all the way up to 100A. Lockable in the isolated position for safety whilst performing maintenance. Inner workings accessible by a 2 screw cover. Supplied with metric 20mm or 25mm knockouts depending on the size. Suitable for use with AC current only.

#### **Discernible Features**

| Locking Mechanism | Padlock lockable in isolated position |
|-------------------|---------------------------------------|
| Mounting Style    | Surface Mounted                       |