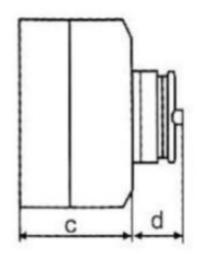

#### Application Type, Size and Range

| IP Rating        | IP65 |
|------------------|------|
| Knockout Size    | M20  |
| Number of Poles  | 4    |
| Dimensions       |      |
| Dimension A (mm) | 100  |
| Dimension B (mm) | 125  |
| Dimension C (mm) | 81   |
| Dimension D (mm) | 35   |
| Dimension E (mm) | 80   |
| Dimension F (mm) | 115  |
|                  |      |