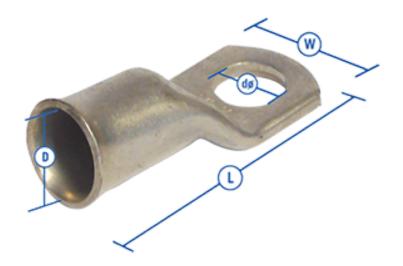

# Term Tech Copper Tube Terminal 400mm<sup>2</sup> Cable 10mm Hole (Unit 100)

The Termination Technology range of standard copper tube terminals is manufactured from seamless copper tube to BS2871/C106. All terminals are provided with an inspection hole to ensure the conductor is fully inserted before crimping. A bell mouth also ensures a smooth transition from lug to cable, thus avoiding the problems of chafing where the component is subject to vibration. Narrow Palm, Right Angled, Long Palm and more specialist ranges also available.

#### **Colour and Material**

Material

| Marchai                          | Copper                                          |
|----------------------------------|-------------------------------------------------|
| Plating Material                 | Tin                                             |
| Application Type, Size and Range |                                                 |
| Cable Size (mm <sup>2</sup> )    | 400                                             |
| Dimensions                       |                                                 |
| Fixing Hole (mm)                 | 10                                              |
| Product Specification            |                                                 |
| Specification                    | BS EN 61238-1 2003, IEC 61238-2003, BS2781/C106 |