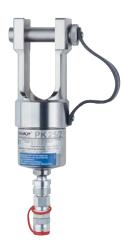

## PK 25/2 Hydraulic crimping head 16 - 625 mm<sup>2</sup>

- For dies acc. to DIN 48083, sheet 3
- ▶ Very large crimping range up to 625 mm²
- ▶ For connecting to hydraulic pumps with 700 bar operating pressure for optimum crimping results

## **Characteristics**

Head with quick coupling, 360° rotation when not pressurised

## **Suitable for**

25-series interchangeable dies, wide crimping

| Technical data                                   |              |       |          |      |
|--------------------------------------------------|--------------|-------|----------|------|
| Crimping force                                   | 250 kN       |       |          |      |
| Stroke / opening width                           | 20 mm        |       |          |      |
| Crimping range                                   | 16 - 625 mm² |       |          |      |
| Operating pressure                               | max. 700 bar |       |          |      |
| Length                                           | 335 mm       |       |          |      |
| Weight                                           | 5.3 kg       |       |          |      |
| Item                                             |              |       | Part No. |      |
| Hydraulic crimping head 16 - 625 mm <sup>2</sup> |              | PK252 |          |      |
| Scope of supply                                  |              |       | Part No. | Page |
| Carrying bag                                     |              |       | TT2      | 196  |