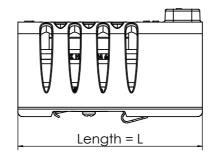

| Specifications:         |                                              |
|-------------------------|----------------------------------------------|
| Marking<br>(on element) | ΩDBK HPG 1/22 60X40<br>100-240V II date code |
| Power Output<br>(10°C)  | 40W                                          |
| Voltage (VAC)           | 100 - 240 VAC                                |
| Ir                      | ≤2.0A                                        |
| Dimensions<br>L mm [in] | 97.5mm [3.84"]                               |
| Protection Type         | IP20                                         |
| Terminal Block          | UL94V-0<br>12-24AWG                          |