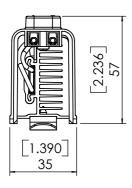

| Specifications:         |                                              |
|-------------------------|----------------------------------------------|
| Marking<br>(on element) | ΩDBK HPG 1/22 60X40<br>100-240V II date code |
| Power Output<br>(10°C)  | 40W                                          |
| Voltage (VAC)           | 100 - 240 VAC                                |
| Ir                      | ≤2.0A                                        |
| Dimensions<br>L mm [in] | 97.5mm [3.84"]                               |
| Protection Type         | IP20                                         |
| Terminal Block          | UL94V-0<br>12-24AWG                          |