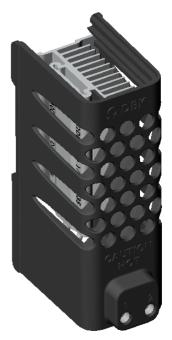

## Blizzard 50 H 40W 100-240V

DIN rail mount PTC heating element

(natural convection)

- Features: Effectivel natural convection heating Compact and powerful design Self regulating, highest power at low ambient Finger-guard (Ryton PPS) with integrated terminal block Stainless steel 35mm DIN rail clip UL approved components pending full approval.

| Specifications:         |                                              |
|-------------------------|----------------------------------------------|
| Marking<br>(on element) | ΩDBK HPG 1/22 60X40<br>100-240V II date code |
| Power Output<br>(10°C)  | 40W                                          |
| Voltage (VAC)           | 100 - 240 VAC                                |
| Ir                      | ≤2.0A                                        |
| Dimensions<br>L mm [in] | 97.5mm [3.84"]                               |
| Protection Type         | IP20                                         |
| Terminal Block          | UL94V-0<br>12-24AWG                          |