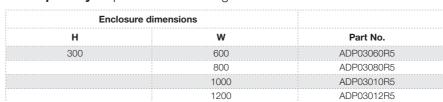

| Enclosure dimensions |     |            |
|----------------------|-----|------------|
| Н                    | W   | Part No.   |
| 200                  | 200 | ADP02020R5 |
| 250                  | 200 | ADP02520R5 |
|                      | 250 | ADP02525R5 |
| 300                  | 250 | ADP03025R5 |
|                      | 300 | ADP03030R5 |
| 350                  | 250 | ADP03525R5 |
| 400                  | 300 | ADP04030R5 |
|                      | 400 | ADP04040R5 |
|                      | 500 | ADP04050R5 |
|                      | 600 | ADP04060R5 |
| 500                  | 300 | ADP05030R5 |
|                      | 400 | ADP05040R5 |
|                      | 500 | ADP05050R5 |
| 600                  | 400 | ADP06040R5 |
|                      | 500 | ADP06050R5 |
|                      | 600 | ADP06060R5 |
|                      | 800 | ADP06080R5 |
| 700                  | 500 | ADP07050R5 |
| 800                  | 400 | ADP08040R5 |
|                      | 600 | ADP08060R5 |
|                      | 800 | ADP08080R5 |
| 1000                 | 600 | ADP10060R5 |
|                      | 800 | ADP10080R5 |
| 1200                 | 600 | ADP12060R5 |
|                      | 800 | ADP12080R5 |