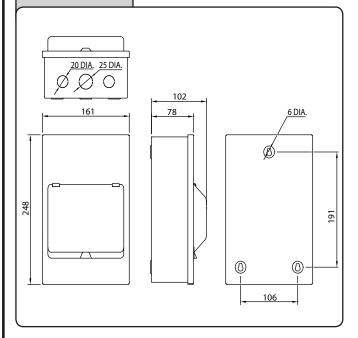

IP40 Metal Clad Modular Enclosure with Metal Lid

## **Technical Data**

- IP40 Enclosure
- Amendment 3 Compliant
- Top and Bottom Knockouts
- Complete with Earth Terminal & Din Rail
- Epoxy powder coated RAL 7035