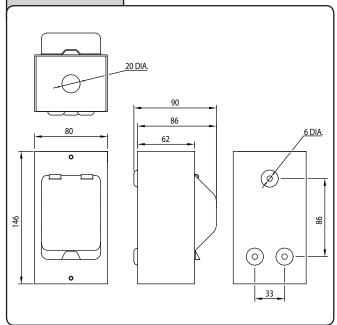

It is the responsibility of the person installing the electrical equipment to ensure that the installation meets the requirements of the IET wiring regulations and is therefore 'fit for purpose'. Factors such as correct selection of components, cable sizing, protective devices and Earth bonding are all critical and should be checked prior to full testing and power-up. Any other regulations applicable to the equipment being installed such as the Machinery Directive and current health and safety legislation must also be adhered to.

All connections (including factory made) must be checked for the correct tightness prior to commissioning of the electrical installation.

All connections should be checked periodically to ensure correct tightness.

DO NOT USE POWER TOOLS ON THESE PRODUCTS







## MEC4M



## MEC6M



## **Technical Data**

- IP40 Enclosure
- Amendment 3 Compliant
- Top and Bottom Knockouts
- Complete with Earth Terminal & Din Rail
- Epoxy powder coated RAL 7035