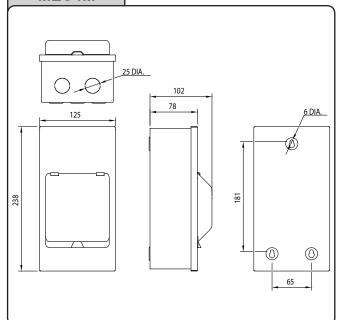

esponsibility of the person installing the electrical equipment to ensure that the installation meets the requirements of the IET wiring regulations and is therefore 'fit for purpose'. Factors such as correct selection of components, cable sizing, protective devices and Earth bonding are all critical and should be checked prior to full testing and power-up. Any other regulations applicable to the equipment being installed such as the Machinery Directive and current health and safety legislation must also be adhered to.

All connections (including factory made) must be checked for the correct tightness prior to commissioning of the electrical installation.

All connections should be checked periodically to ensure correct tightness.

DO NOT USE POWER TOOLS ON THESE PRODUCTS







## MEC4M



## MEC6M



## **Technical Data**

- IP40 Enclosure
- Amendment 3 Compliant
- Top and Bottom Knockouts
- Complete with Earth Terminal & Din Rail
- Epoxy powder coated RAL 7035