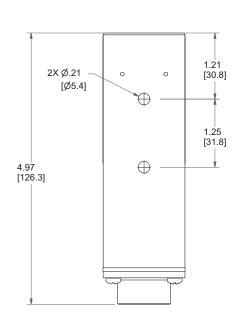

# **SPECIFICATIONS**

11 Model Model

Contact Form DMDB, (Form Z) Latching Sensing Range Standard approx. 3/8" side Outlet Position Bottom of enclosure

316L Stainless Steel Enclosure **Enclosure Material** 

Area Classification **UL** General Purpose

Wiring Options Terminal block - 1/2" NPT Regional Certification No regional certification

Custom Field