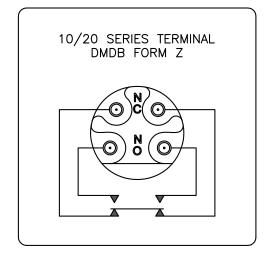

# **SPECIFICATIONS**

11 Model Model

Contact Form DMDB, (Form Z) Latching Sensing Range Standard approx. 3/8" side Outlet Position Bottom of enclosure

316L Stainless Steel Enclosure **Enclosure Material** 

## WIRING DIAGRAM

Current as of November 22, 2019 - Subject to change without notice.