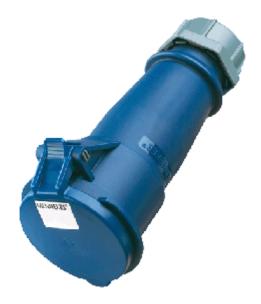

## Connector AM-TOP® - Part no. 510

- screw terminals

- screw terminals
  single part body
  cable gland and sealing
  strain relief and protection against kinking

IP 44 Protection type Ampere 16A Poles Зр Voltage 230V Hertz 50-60 Hz Earth position 6h Contact standard Connection technology Screw terminals