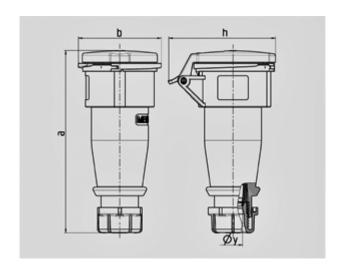

| Drawing                  | Amp.  | 16           |              |      | 32  |            |            |
|--------------------------|-------|--------------|--------------|------|-----|------------|------------|
| 3 MB 63                  | Poles | 3            | 4            | 5    | 3   | 4          | 5          |
| Dim. in mm               | а     | 162          | 165          | 167  | 209 | 209        | 208        |
|                          | b     | 60           | 68           | 76   | 82  | 82         | 89         |
|                          | h     | 83           | 92           | 98   | 100 | 100        | 108        |
|                          | y     | 14,5         | 16           | 16   | 22  | 22         | 22         |
|                          |       |              |              |      |     |            |            |
| Terminal for cond. cross |       | 1            | 1            | 1    | 2,5 | 2,5        | 2,5        |
| section (mm²) minmax.    |       | <b>—</b> 2,5 | <b>—</b> 2,5 | —2,5 | -6  | <b>—</b> 6 | <b>—</b> 6 |