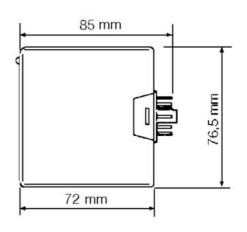

## **TECHNICAL DATA**

| Electrical connection       | 11-pole base |
|-----------------------------|--------------|
| Light/dark switching        | Yes          |
| Material of body            | ABS plastic  |
| Power consumption           | 2,8 W        |
| Reaction time               | 65 ms        |
| Supply voltage ac max       | 230 V AC     |
| Supply voltage ac min       | 230 V AC     |
| Temperature operational max | 60 °C        |
| Temperature operational min | -20 °C       |