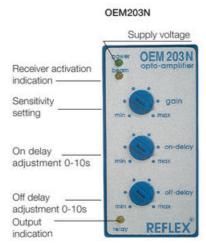

## REFLEX - HIGH POWERED PHOTOELECTRIC SENSORS AND AMPLIFIERS

OEM203N230A Amplifier NPN and relay + timer 230 Vac

- Small photoelectric sensors with long distances
- Able to withstand dirty environments
- Amplifier with timer function
- Amplifier with one or two channels