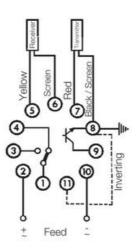

## **TECHNICAL DATA**

| Electrical connection       | 11-pole base |
|-----------------------------|--------------|
| Light/dark switching        | Yes          |
| Material of body            | ABS plastic  |
| Power consumption           | 2,8 W        |
| Reaction time               | 65 ms        |
| Supply voltage ac max       | 230 V AC     |
| Supply voltage ac min       | 230 V AC     |
| Temperature operational max | 60 °C        |
| Temperature operational min | -20 °C       |