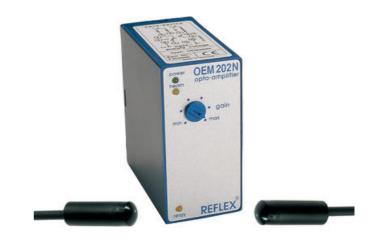

## REFLEX - HIGH POWERED PHOTOELECTRIC SENSORS AND AMPLIFIERS

OEM203N230A Amplifier NPN and relay + timer 230 Vac

- Small photoelectric sensors with long distances
- Able to withstand dirty environments
- Amplifier with timer function
- Amplifier with one or two channels