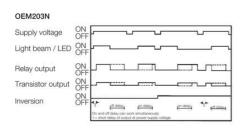

## REFLEX - HIGH POWERED PHOTOELECTRIC SENSORS AND AMPLIFIERS

OEM203N230A Amplifier NPN and relay + timer 230 Vac

- Small photoelectric sensors with long distances
- Able to withstand dirty environments
- Amplifier with timer function
- Amplifier with one or two channels