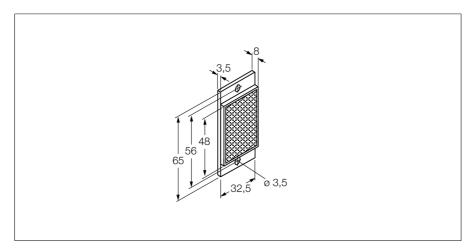

## Accessories Reflector BRT-48X32A

| Type designation    | BRT-48X32A             |
|---------------------|------------------------|
| Ident no.           | 3044995                |
| Ambient temperature | -20+60 °C              |
| Design              | Rectangular            |
| Dimensions          | 8 mm x 32.5 mm x 65 mm |
| Lens                | plastic, acrylic       |