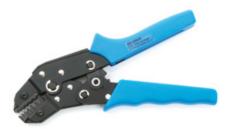

### Term Tech Crush Style Crimp Tool 0.25-6mm<sup>2</sup> Bootlace Ferrules Ratchet Operated

The Termination Technology range of ratchet crimpers include tools to crimp pre-insulated terminals, uninsulated terminals, bootlace ferrules and more. Single hand operation assisted by the ratchet. The range includes crush type crimpers, square section and hex section crimpers.