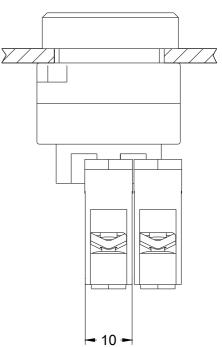

• at 230 V rated value

0.3 A

| Connections/Terminals                                                                                            |                                   |  |  |
|------------------------------------------------------------------------------------------------------------------|-----------------------------------|--|--|
| Type of electrical connection                                                                                    | screw-type terminals              |  |  |
| Tightening torque of the screws in the bracket                                                                   | 1 1.2 N·m                         |  |  |
| Ambient conditions                                                                                               |                                   |  |  |
| Ambient temperature                                                                                              |                                   |  |  |
| <ul> <li>during operation</li> </ul>                                                                             | -25 +60 °C                        |  |  |
| • during storage                                                                                                 | -40 +80 °C                        |  |  |
| Environmental category during operation acc. to IEC 60721                                                        | 3K6                               |  |  |
|                                                                                                                  |                                   |  |  |
| Installation/ mounting/ dimensions                                                                               |                                   |  |  |
| Installation/ mounting/ dimensions<br>Mounting type                                                              | front mounting                    |  |  |
|                                                                                                                  | front mounting<br>round           |  |  |
| Mounting type                                                                                                    |                                   |  |  |
| Mounting type<br>Shape of the installation opening                                                               | round                             |  |  |
| Mounting type<br>Shape of the installation opening<br>Mounting diameter                                          | round<br>22 mm                    |  |  |
| Mounting type<br>Shape of the installation opening<br>Mounting diameter<br>Mounting height                       | round<br>22 mm<br>8 mm            |  |  |
| Mounting type<br>Shape of the installation opening<br>Mounting diameter<br>Mounting height<br>Installation width | round<br>22 mm<br>8 mm<br>28.5 mm |  |  |