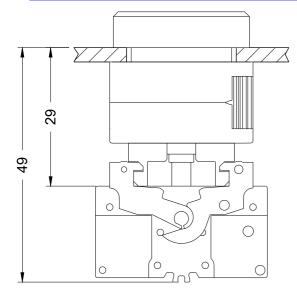

• at 230 V rated value

0.3 A

| Connections/Terminals                                                                                            |                                   |  |  |
|------------------------------------------------------------------------------------------------------------------|-----------------------------------|--|--|
| Type of electrical connection                                                                                    | screw-type terminals              |  |  |
| Tightening torque of the screws in the bracket                                                                   | 1 1.2 N·m                         |  |  |
| Ambient conditions                                                                                               |                                   |  |  |
| Ambient temperature                                                                                              |                                   |  |  |
| <ul> <li>during operation</li> </ul>                                                                             | -25 +60 °C                        |  |  |
| • during storage                                                                                                 | -40 +80 °C                        |  |  |
| Environmental category during operation acc. to IEC 60721                                                        | 3K6                               |  |  |
|                                                                                                                  |                                   |  |  |
| Installation/ mounting/ dimensions                                                                               |                                   |  |  |
| Installation/ mounting/ dimensions<br>Mounting type                                                              | front mounting                    |  |  |
|                                                                                                                  | front mounting<br>round           |  |  |
| Mounting type                                                                                                    |                                   |  |  |
| Mounting type<br>Shape of the installation opening                                                               | round                             |  |  |
| Mounting type<br>Shape of the installation opening<br>Mounting diameter                                          | round<br>22 mm                    |  |  |
| Mounting type<br>Shape of the installation opening<br>Mounting diameter<br>Mounting height                       | round<br>22 mm<br>8 mm            |  |  |
| Mounting type<br>Shape of the installation opening<br>Mounting diameter<br>Mounting height<br>Installation width | round<br>22 mm<br>8 mm<br>28.5 mm |  |  |