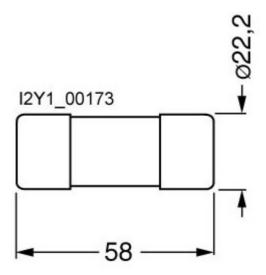

## **SIEMENS**

Data sheet 3NW6220-1

SENTRON, cylindrical fuse link, 22x58 mm, 50 A, gG, Un AC: 690 V

| Model                                                                               |                           |                          |       |
|-------------------------------------------------------------------------------------|---------------------------|--------------------------|-------|
| product brand name                                                                  |                           | SENTRON                  |       |
| product designation                                                                 |                           | Cylindrical fuse link    |       |
| General technical data                                                              |                           |                          |       |
| operating class of the fuse link                                                    |                           | gG                       |       |
| size of the fuse link                                                               |                           | 22x58 mm                 |       |
| type of voltage of the operating voltage                                            |                           | AC                       |       |
| supply voltage at DC                                                                |                           | 250 V                    |       |
| operating voltage at AC rated value                                                 |                           | 690 V                    |       |
| Dissipation                                                                         |                           |                          |       |
| power loss [W]                                                                      |                           | 6.5 W                    |       |
| power loss [W] for rated value of the current at AC in hot operating state per pole |                           | 6 W                      |       |
| Main circuit                                                                        |                           |                          |       |
| operational current rated value                                                     |                           | 50 A                     |       |
| Product details                                                                     |                           |                          |       |
| product component striker                                                           |                           | No                       |       |
| Mechanical Design                                                                   |                           |                          |       |
| mounting position                                                                   |                           | Any, preferably vertical |       |
| net weight                                                                          |                           | 52 g                     |       |
| General Product Approval                                                            | Declaration of Conformity |                          | other |