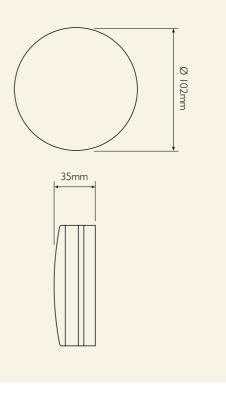

## Specification

| 9 - 30Vdc                                                      |
|----------------------------------------------------------------|
| 5.5mA at 24Vdc (Io setting)<br>I 5mA at 24Vdc (hi setting)     |
| 90dB(A) at 24Vdc (Io setting)<br>97dB(A) at 24Vdc (hi setting) |
| - 25°C to + 70°C                                               |
| ABS                                                            |
| IP23D                                                          |
| 0.16Kg                                                         |
| 4                                                              |
| Red or White<br>(others available on request)                  |
|                                                                |