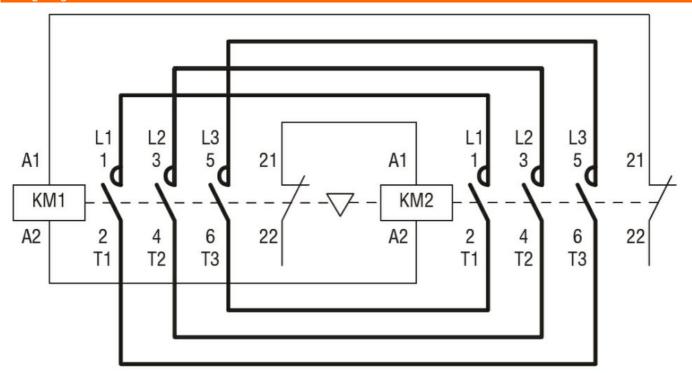

| HP    | 5                   |
|                                                       | 550V-600V               | HP    | 5                   |
| Mechanical features                                   |                         |       |                     |
| Terminals type                                        |                         |       | Clamp screw         |
| Weight                                                |                         | g     | 394                 |
| Dimensions                                            |                         |       |                     |

**ENERGY AND AUTOMATION** 

REVERSING CONTACTOR ASSEMBLY, AC COIL, EXTERNAL INTERLOCK WITH POWER AND AUXILIARY WIRING, 9A AC3 IN AC, 4KW. COIL VOLTAGE 110VAC 50/60HZ



## Wiring diagrams



## Certifications and compliance

Compliance

IEC/EN 60947-1

IEC/EN 60947-4-1

UL508 CSA C22.2 n° 14

Certificates

cULus

ETIM classification



**ENERGY AND AUTOMATION** 

## 11BGR0901A110

REVERSING CONTACTOR ASSEMBLY, AC COIL, EXTERNAL INTERLOCK WITH POWER AND AUXILIARY WIRING, 9A AC3 IN AC, 4KW. COIL VOLTAGE 110VAC 50/60HZ

**ETIM 8.0** 

EC001037 -Motor starter/Motor starter combination