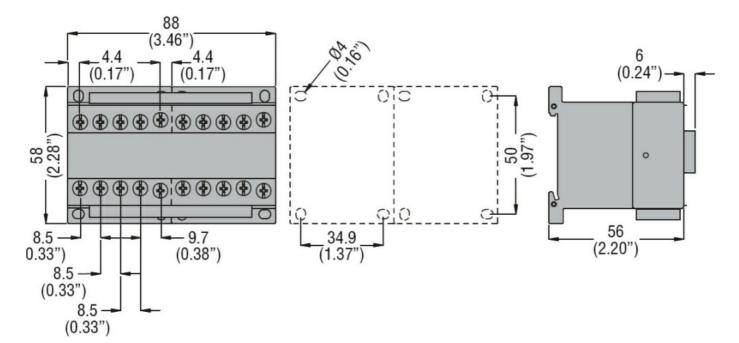

## REVERSING CONTACTOR ASSEMBLY, AC COIL, EXTERNAL INTERLOCK WITH POWER AND AUXILIARY WIRING, 9A AC3 IN AC, 4KW. COIL VOLTAGE 110VAC 50/60HZ **ENERGY AND AUTOMATION**

| Product designation                                   |                         |       | Reversing contactor |
|-------------------------------------------------------|-------------------------|-------|---------------------|
| Product type designation                              |                         |       | BGR09               |
| Electrical features                                   |                         |       | DONOS               |
| Maximum operating current (≤440V)                     |                         | Α     | 9                   |
| Contact characteristics                               |                         | 7.    | 3                   |
| Operational current le                                |                         |       |                     |
| oporational carron to                                 | AC-3 (≤440V ≤55°C)      | Α     | 9                   |
| Rated operational power AC-3 (T≤55°C)                 | 7.0 0 (= 1.0 0 = 0.0 0) | - , , |                     |
| Traced operational power file of (1=00 0)             | 230V                    | kW    | 2.2                 |
|                                                       | 400V                    | kW    | 4                   |
|                                                       | 415V                    | kW    | 4.3                 |
|                                                       | 440V                    | kW    | 4.5                 |
|                                                       | 500V                    | kW    | 5                   |
|                                                       | 690V                    | kW    | 5                   |
| Built-in auxiliary contacts                           |                         |       |                     |
| 2 and in a darmany contracts                          | NO                      |       | 0                   |
|                                                       | NC                      |       | 1                   |
| UL technical data                                     |                         |       |                     |
| Maximum UL/CSA horsepower ratings single-phase        |                         |       |                     |
| 1 3 3 1                                               | 110V-120V               | HP    | 0.5                 |
|                                                       | 220V-240V               | HP    | 1.5                 |
| Maximum UL/CSA horsepower ratings three-phase, 3-pole |                         |       |                     |
|                                                       | 200V-208V               | HP    | 2                   |
|                                                       | 220V-240V               | HP    | 3                   |
|                                                       | 440V-480V               | HP    | 5                   |
|                                                       | 550V-600V               | HP    | 5                   |
| Mechanical features                                   |                         |       |                     |
| Terminals type                                        |                         |       | Clamp screw         |
| Weight                                                |                         | g     | 394                 |
| Dimensions                                            |                         |       |                     |