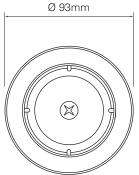

@ 1Hz<br>Double flash @ 1Hz<br>Continuous<br>(user selectable) |  |
| Monitoring   | Reverse polarity                                                            |  |
| Temperature  | - 10°C to + 55°C                                                            |  |
| Protection   | IP21C (s)* IP65 (d)*                                                        |  |
| Construction | Base ABS, FR, PC lens                                                       |  |
| Weight       | 0.1Kg                                                                       |  |
| Colour       | Red or white                                                                |  |
| Flash colour | Red, amber, blue, green or white                                            |  |



(s)\* Shallow Base

(d)\* Deep / U Base







#### **Features**

- Ultra low current consumption
- LED technology
- Long service life
- Compact size

### **Benefits**

- Use where current consumption is a key consideration
- Ensures high efficiency and long life
- Reduces maintenance costs
- Discrete option where aesthetics or space is a priority

| Reference        | Catalogue No.   | Description                                                            |
|------------------|-----------------|------------------------------------------------------------------------|
| SOLX/RF/RL/R/S   | 811021FULL-0037 | Solista Maxi, Red Body, Red Flash, Shallow Base, Red Lens              |
| SOLX/RF/RL/R/D   | 811020FULL-0036 | Solista Maxi, Red Body, Red Flash, Deep Base, Red Lens                 |
| SOLX/RF/CL/R/S   | 811041FULL-0006 | Solis