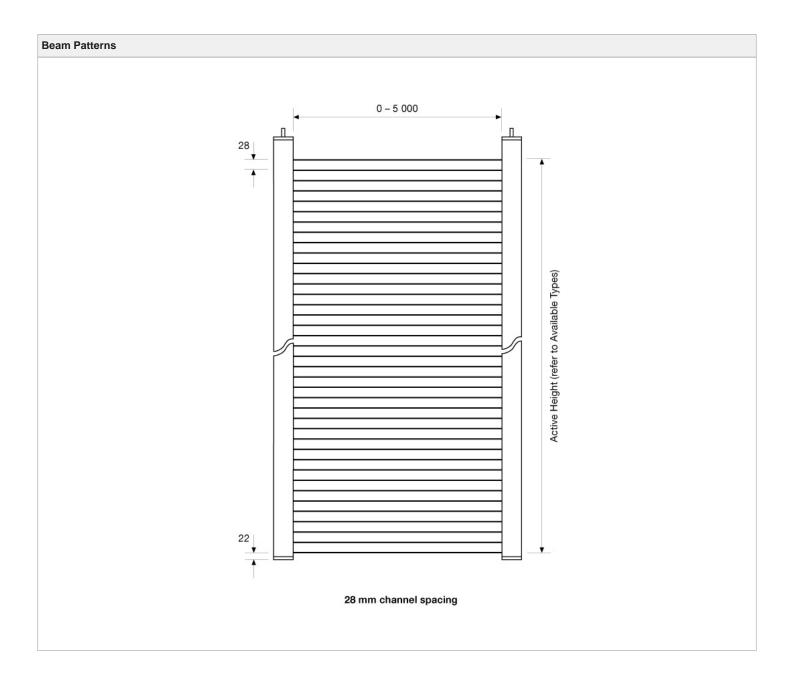

#### **Compatible Receivers:**

SGR 147-048-A1-A-4

| Product Data        |                        |
|---------------------|------------------------|
| Function:           | Transmitter            |
| Housing:            | 10 x 28 mm             |
| Connection:         | 4 m non-flexible cable |
| Sensing Range:      | 5 m                    |
| Number of Channels: | 48                     |
| Active Height:      | 1320 mm                |
| Length:             | 1470 mm                |
| Operation Mode:     | Thru Beam              |

| Technical Data                |                            |
|-------------------------------|----------------------------|
| Power On Indicator:           | Red LED                    |
| Light Source:                 | Infrared (940 nm)          |
| Housing Material, Profile:    | Aluminium (black anodised) |
| Housing Material, Front Lens: | Polycarbonate              |
| Cable:                        | 5 x 0,14 mm <sup>2</sup>   |
| Connection Type:              | 5 pin, 240 DIN plug        |
| Cable Sleeve:                 | PUR Ø 5,2 mm               |
| Spacing between bottom & Ch1: | 22 mm                      |
| Profile Dimensions (w x d):   | Slim Line (A), 10 x 28 mm  |
| Channel Spacing:              | 28 mm                      |