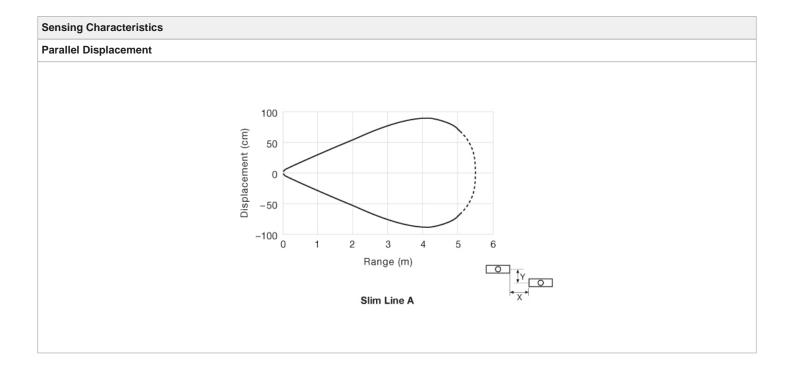

#### **Compatible Receivers:**

SGR 147-048-A1-A-4

| Product Data        |                        |
|---------------------|------------------------|
| Function:           | Transmitter            |
| Housing:            | 10 x 28 mm             |
| Connection:         | 4 m non-flexible cable |
| Sensing Range:      | 5 m                    |
| Number of Channels: | 48                     |
| Active Height:      | 1320 mm                |
| Length:             | 1470 mm                |
| Operation Mode:     | Thru Beam              |