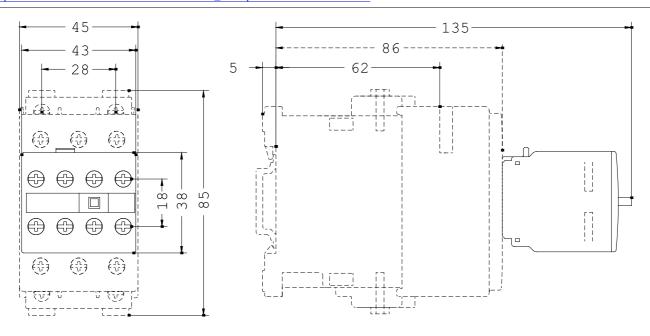

| Installation/   | mounting/dimensions:   |
|-----------------|------------------------|
| III Stallation/ | mounting/uniterisions. |

Type of mounting snap-on mounting