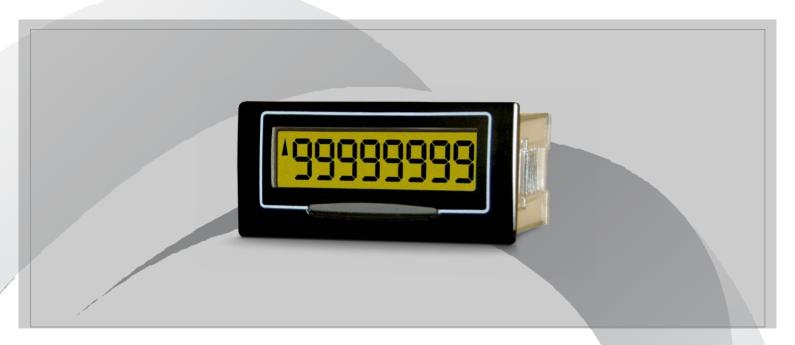

# 7511 Series

The 7511 and 7511HV counters are feature packed with an unrivalled performance ratio, suitable for thousands of applications

8-digit liquid crystal display timer, self-powered with a 10-year battery life. A compact LCD timer designed for many applications, screw terminals ensure fast wiring. Features include backlighting (external 5VDC supply required), 4 timing modes, timing direction indication and 9mm high digits. High Voltage (HV) version accepts input voltages of 5-110VDC or 10-240VAC.

## **Common Specifications**

Battery life 10-years typical

**Display** 8-digit black LCD, 9mm characters with leading zero blanking

Timing Ranges Seconds, minutes and seconds; hours and 1/100ths and hours and minutes