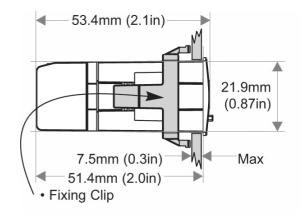

10%.



## **Common Specifications**

Battery life 10-years typical

**Display** 8-digit black LCD, 9mm characters with leading zero blanking

Timing Ranges Seconds, minutes and seconds; hours and 1/100ths and hours and minutes

Timing Input Sink signal (NPN) 18VDC maximum threshold 1VDC negative edge trigger

(HV Version)  $10 - 240 \text{VAC} \pm 10\%, 5 - 110 \text{VDC} \pm 10\%, \text{ Opto-Isolated}$ 

**Direction Input** Up not connected, down connected to common

Operating Temp  $-10^{\circ}\text{C to } +60^{\circ}\text{C } [14^{\circ}\text{F to } 140^{\circ}\text{F}]$ Storage Temp  $-20^{\circ}\text{C to } +70^{\circ}\text{C } [-4^{\circ}\text{F to } 158^{\circ}\text{F}]$ 

MaterialClear polycarbonateEnvironmental ProtectionIP65 / NEMA 4X

Weight 62g [2.2oz.]



## **Dimensions**





Panel cutout 45mm x 22.5mm (1.771" x 0.885")

#### Part Numbers:

**7511** - 8-digit Self-powered Totalising Timer

7511HV - 8-digit Self-powered Totalising Timer with High Voltage Input