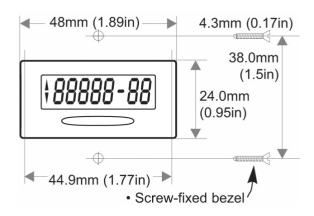

%.



## **Common Specifications**

Battery life 10-years typical

**Display** 8-digit black LCD, 9mm characters with leading zero blanking

Timing Ranges Seconds, minutes and seconds; hours and 1/100ths and hours and minutes

Timing Input Sink signal (NPN) 18VDC maximum threshold 1VDC negative edge trigger

(HV Version)  $10 - 240 \text{VAC} \pm 10\%, 5 - 110 \text{VDC} \pm 10\%, \text{ Opto-Isolated}$ 

**Direction Input** Up not connected, down connected to common

Operating Temp  $-10^{\circ}\text{C to } +60^{\circ}\text{C } [14^{\circ}\text{F to } 140^{\circ}\text{F}]$ Storage Temp  $-20^{\circ}\text{C to } +70^{\circ}\text{C } [-4^{\circ}\text{F to } 158^{\circ}\text{F}]$ 

MaterialClear polycarbonateEnvironmental ProtectionIP65 / NEMA 4X

Weight 62g [2.2oz.]



## **Dimensions**





Panel cutout 45mm x 22.5mm (1.771" x 0.885")

#### Part Numbers:

**7511** - 8-digit Self-powered Totalising Timer

7511HV - 8-digit Self-powered Totalising Timer with High Voltage Input