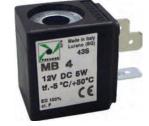

## Coil

22 Ð 30

Weight gr. 54

| Ordering code                |                                      | Available voltages                                                    |                                    |
|------------------------------|--------------------------------------|-----------------------------------------------------------------------|------------------------------------|
| N.C.                         | N.O.                                 | Coil                                                                  |                                    |
| MB4<br>MB5<br>MB6<br>MB9     | MB10/1                               | 12 D.C.<br>24 D.C.<br>48 D.C.<br>24 D.C. (2 Watt)<br>24 D.C. (8 Watt) | Direct<br>current                  |
| MB17<br>MB21<br>MB22<br>MB24 | MB17/1<br>MB21/1<br>MB22/1<br>MB24/1 | 24/50<br>48/50<br>110/50<br>220/50                                    | Alternating<br>current<br>50 Hz    |
| MB37<br>MB39<br>MB41         | MB37/1<br>MB39/1<br>MB41/1           | 24/60<br>110/60<br>220/60                                             | Alternating<br>current<br>60 Hz    |
| MB56<br>MB57<br>MB58         | MB56/1<br>MB57/1<br>MB58/1           | 24/50-60<br>110/50-60<br>220/50-60                                    | Alternating<br>current<br>50/60 Hz |