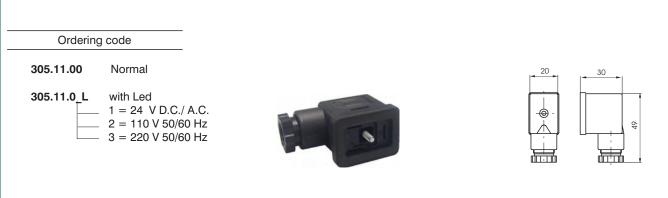

|                                    |
| MB4<br>MB5<br>MB6<br>MB9     | MB10/1                               | 12 D.C.<br>24 D.C.<br>48 D.C.<br>24 D.C. (2 Watt)<br>24 D.C. (8 Watt) | Direct<br>current                  |
| MB17<br>MB21<br>MB22<br>MB24 | MB17/1<br>MB21/1<br>MB22/1<br>MB24/1 | 24/50<br>48/50<br>110/50<br>220/50                                    | Alternating<br>current<br>50 Hz    |
| MB37<br>MB39<br>MB41         | MB37/1<br>MB39/1<br>MB41/1           | 24/60<br>110/60<br>220/60                                             | Alternating<br>current<br>60 Hz    |
| MB56<br>MB57<br>MB58         | MB56/1<br>MB57/1<br>MB58/1           | 24/50-60<br>110/50-60<br>220/50-60                                    | Alternating<br>current<br>50/60 Hz |

## **Electrical connector**



Weight gr. 19