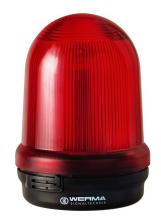

Monitorable Beacons / Monitored LED Permanent Beacon 829

## Monitored LED Perm. Beacon BM 24VDC RD

Part No.: 829.170.55

| MECHANICAL DATA              |                             |
|------------------------------|-----------------------------|
| Height                       | 137 mm                      |
| Diameter                     | 98 mm                       |
| Materials                    | PC<br>PC/ABS                |
| Dome colour                  | Red                         |
| Housing colour               | Black                       |
| Protection category          | IP65                        |
| Connection                   | Screw terminals             |
| cross-sectional area minimum | 0,50mm <sup>2</sup> / 20AWG |
| cross-sectional area maximum | 1,50mm² / 16AWG             |
| Cable entry                  | Rubber pinch                |
| Cable entry minimum          | d = 5 mm                    |
| Cable entry maximum          | d = 7 mm                    |
| Type of fixing               | Base mounting               |
| Working temperature minimum  | 0°C                         |
| Working temperature maximum  | +50°C                       |
| UL Type Rating               | Type 12                     |
| Weight with packaging        | 262 g                       |
| Product weight               | 218 g                       |