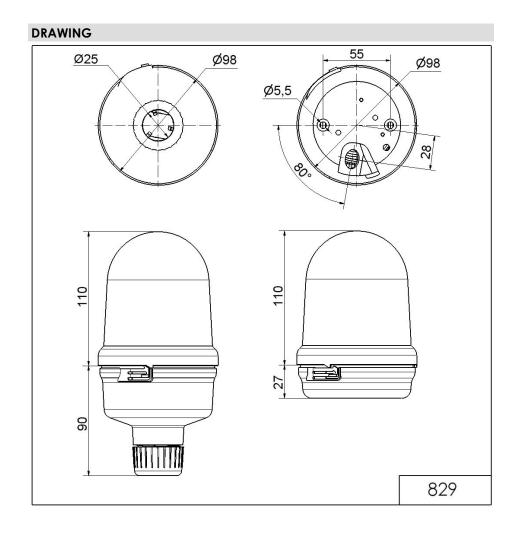

## Monitored LED Perm. Beacon BM 24VDC RD

Part No.: 829.170.55

| MECHANICAL DATA              |                             |
|------------------------------|-----------------------------|
| Height                       | 137 mm                      |
| Diameter                     | 98 mm                       |
| Materials                    | PC<br>PC/ABS                |
| Dome colour                  | Red                         |
| Housing colour               | Black                       |
| Protection category          | IP65                        |
| Connection                   | Screw terminals             |
| cross-sectional area minimum | 0,50mm <sup>2</sup> / 20AWG |
| cross-sectional area maximum | 1,50mm² / 16AWG             |
| Cable entry                  | Rubber pinch                |
| Cable entry minimum          | d = 5 mm                    |
| Cable entry maximum          | d = 7 mm                    |
| Type of fixing               | Base mounting               |
| Working temperature minimum  | 0°C                         |
| Working temperature maximum  | +50°C                       |
| UL Type Rating               | Type 12                     |
| Weight with packaging        | 262 g                       |
| Product weight               | 218 g                       |