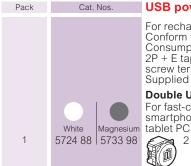

batteries :

80 % charged < 2 h</li>
100 % charged < 4 h</li>
No specific constraint : no need to wait for the battery to be flat before charging, or to have it fully charged before use

|                                | Pack | Cat. Nos.                             | USB power supplies                                                                                                                                                                                    |
|--------------------------------|------|---------------------------------------|-------------------------------------------------------------------------------------------------------------------------------------------------------------------------------------------------------|
|                                |      |                                       | For recharging portable devices<br>Conform to IEC 62684-2011-01<br>Consumption in passive mode $< 0.3$ W<br>2P + E tap-off connection via 2.5 mm <sup>2</sup><br>screw terminals<br>Supplied cordless |
|                                | 5/1  | White<br>5720 78 Magnesium<br>5725 78 | Double USB sockets - 5 V - 1500 mA<br>For fast-charging telephones,<br>smartphones, MP3/MP4 players and<br>tablet PC<br>2 modules                                                                     |
|                                | 10   | 5720 71 5725 71                       | Single USB sockets - 5 V - 750 mA<br>For Smartphone<br>1 module                                                                                                                                       |
| Support for portable device on |      |                                       |                                                                                                                                                                                                       |
|                                |      |                                       | charge                                                                                                                                                                                                |
|                                | 1    | 0803 99                               | Prevents device from any fall risk and<br>allows secure use of device while charging<br>Wall mounting<br>Fixing tools supplied<br>For 1 portable device                                               |