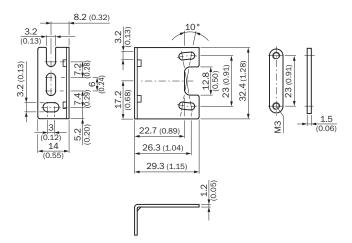

specifications

| Accessory group  | Mounting brackets and plates       |
|------------------|------------------------------------|
| Accessory family | Mounting brackets                  |
| Material         | Steel, zinc coated                 |
| Items supplied   | Mounting hardware included         |
| Description      | Mounting bracket for wall mounting |

### Classifications

| ECI@ss 5.0     | 27279202 |
|----------------|----------|
| ECI@ss 5.1.4   | 27279202 |
| ECI@ss 6.0     | 27279202 |
| ECI@ss 6.2     | 27279202 |
| ECI@ss 7.0     | 27279202 |
| ECI@ss 8.0     | 27279202 |
| ECI@ss 8.1     | 27279202 |
| ECI@ss 9.0     | 27273701 |
| ETIM 5.0       | EC002615 |
| ETIM 6.0       | EC002615 |
| UNSPSC 16.0901 | 32131023 |

#### Dimensional drawing (Dimensions in mm (inch))



All dimensions in mm (inch)



# SICK AT A GLANCE

SICK is one of the leading manufacturers of intelligent sensors and sensor solutions for industrial applications. A unique range of products and services creates the perfect basis for controlling processes securely and efficiently, protecting individuals from accidents and preventing damage to the environment.

We have extensive experience in a wide range of industries and understand their processes and requirements. With intelligent sensors, we can deliver exactly what our customers need. In application centers in Europe, Asia and North America, system solutions are tested and optimized in accordance with customer specifications. All this makes us a reliable supplier and development partner.

Comprehensive services complete our offering