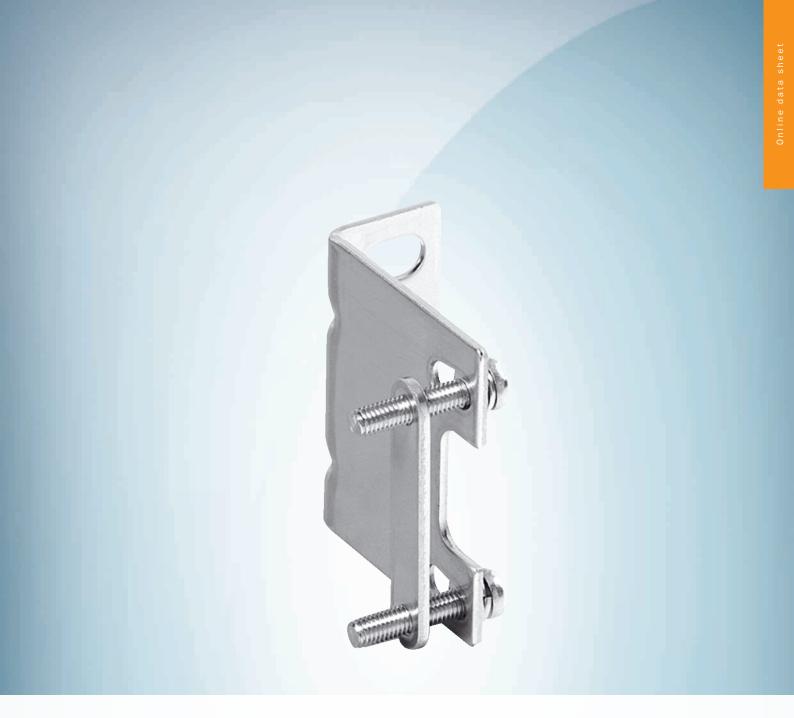

### Technical specifications

| Accessory group  | Mounting brackets and plates       |
|------------------|------------------------------------|
| Accessory family | Mounting brackets                  |
| Material         | Steel, zinc coated                 |
| Items supplied   | Mounting hardware included         |
| Description      | Mounting bracket for wall mounting |