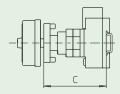

Base mounting switches with snap-on mounting and door interlock are offered with two different extensions:

1. Switches with **modular shaft extensions** can be extended with additional modules (modular shaft extensions see picture) which can be fixed to achieve different required mounting depths – dimension C. The modules are detailed on page 145.

AVC2/AVC4 Modular shaft extension

2. For switches with **metal shaft extension** the metal shaft is not included in the scope of delivery and has to be ordered separately. Data for mounting dimension C and for the different types of metal shafts can be found on page 146.