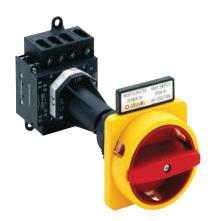

## **Disconnect Switches**

Main/Emergency-Off Switches Base mounting Snap-on mounting with door interlock

## Main/Emergency-Off Switches

- Base mounting switches with snap-on mounting
- Door interlock
- 3 up to 8 pole
- 20 A up to 125 A
- IP66
- with modular or metal shaft extension
- single or four hole front mounting