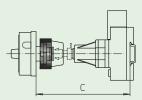

Base mounting switches with snap-on mounting and door interlock are offered with two different extensions:

1. Switches with **modular shaft extensions** can be extended with additional modules (modular shaft extensions see picture) which can be fixed to achieve different required mounting depths – dimension C. The modules are detailed on page 145.

AVC2/AVC4 Modular shaft extension

2. For switches with **metal shaft extension** the metal shaft is not included in the scope of delivery and has to be ordered separately. Data for mounting dimension C and for the different types of metal shafts can be found on page 146.