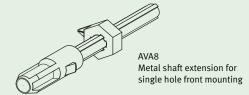

Base mounting switches with snap-on mounting and door interlock are offered with two different extensions:

1. Switches with **modular shaft extensions** can be extended with additional modules (modular shaft extensions see picture) which can be fixed to achieve different required mounting depths – dimension C. The modules are detailed on page 145.