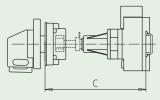

Base mounting switches with snap-on mounting and door interlock are offered with two different extensions:

1. Switches with **modular shaft extensions** can be extended with additional modules (modular shaft extensions see picture) which can be fixed to achieve different required mounting depths – dimension C. The modules are detailed on page 145.

AVC2/AVC4 Modular shaft extension

2. For switches with **metal shaft extension** the metal shaft is not included in the scope of delivery and has to be ordered separately. Data for mounting dimension C and for the different types of metal shafts can be found on page 146.