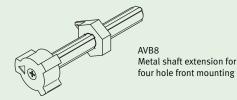

Base mounting switches with snap-on mounting and door interlock are offered with two different extensions:

1. Switches with **modular shaft extensions** can be extended with additional modules (modular shaft extensions see picture) which can be fixed to achieve different required mounting depths – dimension C. The modules are detailed on page 145.