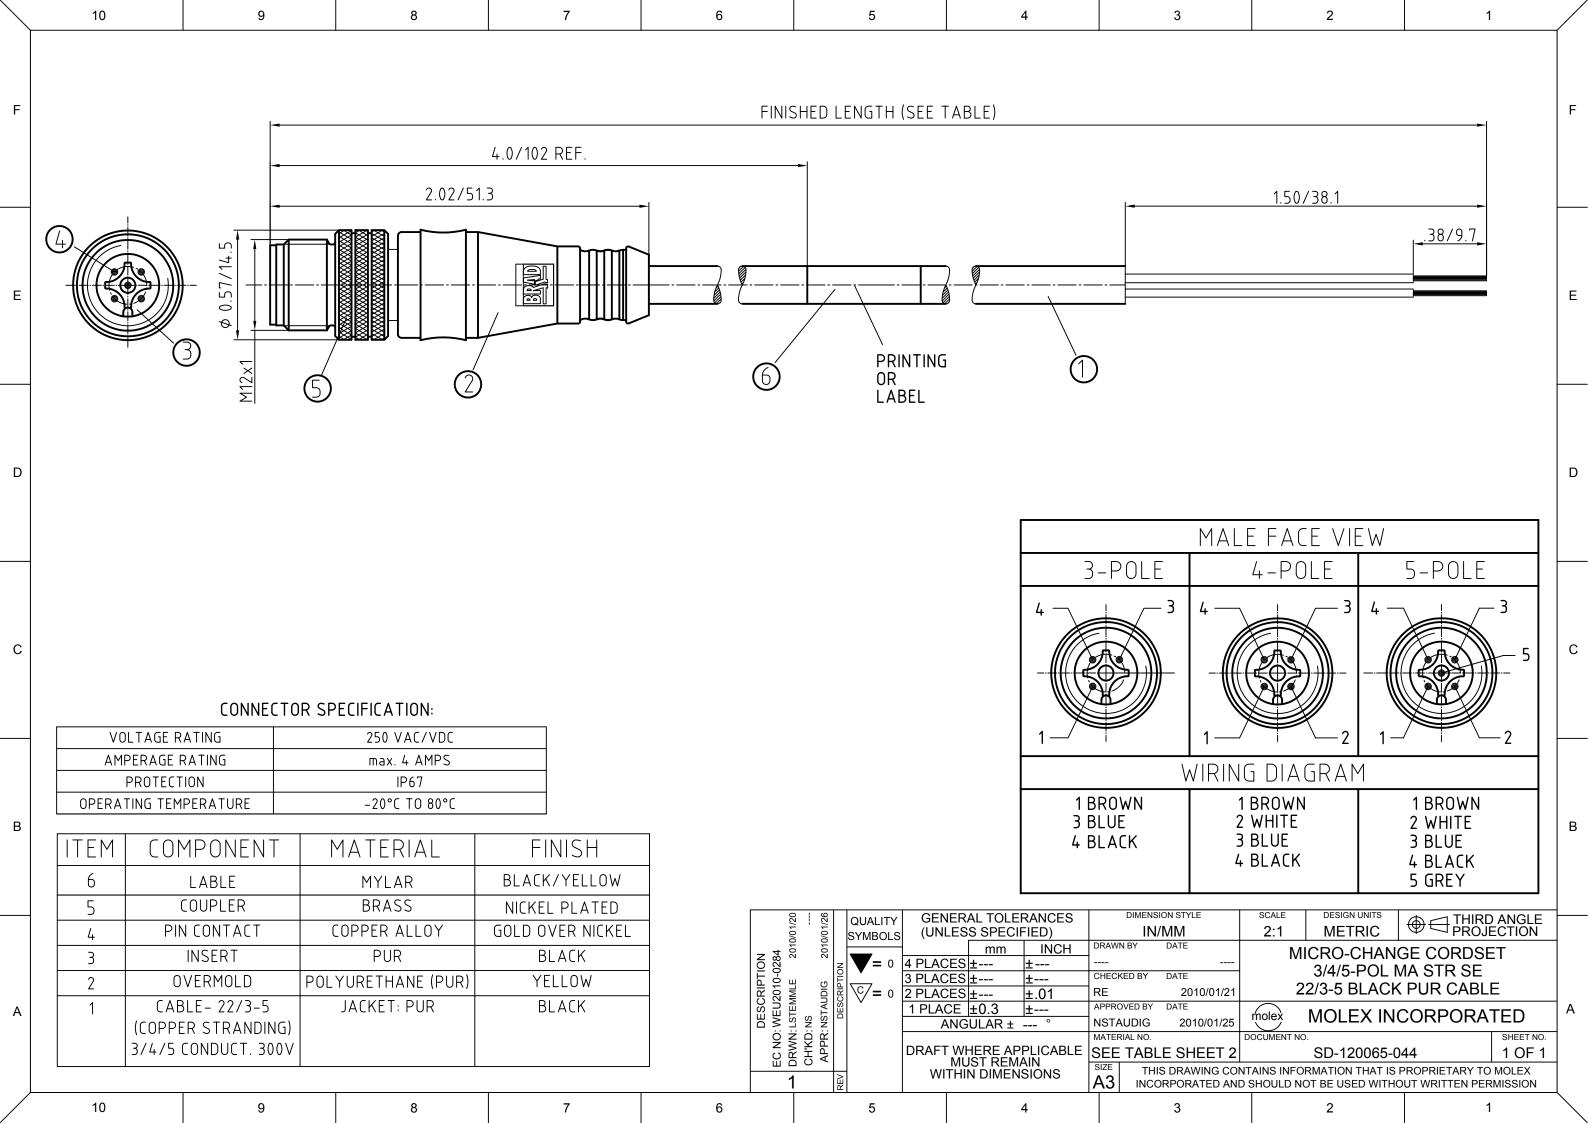

| POL | MATERIAL NUMBER | ENGINEERING NUMBER | FINISHED LENGTH                | POL                                                                                                                                                                                                                                                                                                                                                                                                                                                                                                                                                                                                                                                                                                                                                                                                                                                                                                                                                                                                                                                                                                                                                                                                                                                                                                                                                                                                                                                                                                                                                                                                                                                                                                                                                                                                                                                                                                                                                                                                                                                                                                                         | MATERIAL              | NUMBER   ENGIN                                    | EERING NUMBER                | FINIS                 | HED LENGTH    | H                        |
|-----|-----------------|--------------------|--------------------------------|-----------------------------------------------------------------------------------------------------------------------------------------------------------------------------------------------------------------------------------------------------------------------------------------------------------------------------------------------------------------------------------------------------------------------------------------------------------------------------------------------------------------------------------------------------------------------------------------------------------------------------------------------------------------------------------------------------------------------------------------------------------------------------------------------------------------------------------------------------------------------------------------------------------------------------------------------------------------------------------------------------------------------------------------------------------------------------------------------------------------------------------------------------------------------------------------------------------------------------------------------------------------------------------------------------------------------------------------------------------------------------------------------------------------------------------------------------------------------------------------------------------------------------------------------------------------------------------------------------------------------------------------------------------------------------------------------------------------------------------------------------------------------------------------------------------------------------------------------------------------------------------------------------------------------------------------------------------------------------------------------------------------------------------------------------------------------------------------------------------------------------|-----------------------|---------------------------------------------------|------------------------------|-----------------------|---------------|--------------------------|
| 3   | 1200060257      | 803006P03M020      | 6.56' +3.5" -0 [2.0M +89 -0]   | 4                                                                                                                                                                                                                                                                                                                                                                                                                                                                                                                                                                                                                                                                                                                                                                                                                                                                                                                                                                                                                                                                                                                                                                                                                                                                                                                                                                                                                                                                                                                                                                                                                                                                                                                                                                                                                                                                                                                                                                                                                                                                                                                           | 120006057             | 70 8040                                           | 006P03M020                   | 6.56′ +3.             | 5" -0 [2.0M · | +89 -0]                  |
|     |                 |                    |                                | 4                                                                                                                                                                                                                                                                                                                                                                                                                                                                                                                                                                                                                                                                                                                                                                                                                                                                                                                                                                                                                                                                                                                                                                                                                                                                                                                                                                                                                                                                                                                                                                                                                                                                                                                                                                                                                                                                                                                                                                                                                                                                                                                           | 120065214             |                                                   | 06P03M040                    | 13.12′ +6.            | 5" -0 [4.0M   | +165 -0]                 |
|     |                 |                    |                                | 4                                                                                                                                                                                                                                                                                                                                                                                                                                                                                                                                                                                                                                                                                                                                                                                                                                                                                                                                                                                                                                                                                                                                                                                                                                                                                                                                                                                                                                                                                                                                                                                                                                                                                                                                                                                                                                                                                                                                                                                                                                                                                                                           | 120006004             |                                                   | 06P03M050                    |                       | .5" -0 [5.0M  |                          |
|     |                 |                    |                                | 4                                                                                                                                                                                                                                                                                                                                                                                                                                                                                                                                                                                                                                                                                                                                                                                                                                                                                                                                                                                                                                                                                                                                                                                                                                                                                                                                                                                                                                                                                                                                                                                                                                                                                                                                                                                                                                                                                                                                                                                                                                                                                                                           | 120065214             | 42 8040                                           | 006P03M060                   |                       | .5" -0 [6.0M  |                          |
|     |                 |                    |                                | 4                                                                                                                                                                                                                                                                                                                                                                                                                                                                                                                                                                                                                                                                                                                                                                                                                                                                                                                                                                                                                                                                                                                                                                                                                                                                                                                                                                                                                                                                                                                                                                                                                                                                                                                                                                                                                                                                                                                                                                                                                                                                                                                           | 120006057             | 72 8040                                           | )06P03M100                   | 32.81′ +1             | 2.5" -0 [10.0 | M +318 -0]               |
|     |                 |                    |                                |                                                                                                                                                                                                                                                                                                                                                                                                                                                                                                                                                                                                                                                                                                                                                                                                                                                                                                                                                                                                                                                                                                                                                                                                                                                                                                                                                                                                                                                                                                                                                                                                                                                                                                                                                                                                                                                                                                                                                                                                                                                                                                                             |                       |                                                   |                              |                       |               |                          |
| POL | MATERIAL NUMBER | ENGINEERING NUMBER | FINISHED LENGTH                |                                                                                                                                                                                                                                                                                                                                                                                                                                                                                                                                                                                                                                                                                                                                                                                                                                                                                                                                                                                                                                                                                                                                                                                                                                                                                                                                                                                                                                                                                                                                                                                                                                                                                                                                                                                                                                                                                                                                                                                                                                                                                                                             |                       |                                                   |                              |                       |               |                          |
| 5   | 1200060680      | 805006P03M020      | 6.56' +3.5" -0 [2.0M +89 -0]   |                                                                                                                                                                                                                                                                                                                                                                                                                                                                                                                                                                                                                                                                                                                                                                                                                                                                                                                                                                                                                                                                                                                                                                                                                                                                                                                                                                                                                                                                                                                                                                                                                                                                                                                                                                                                                                                                                                                                                                                                                                                                                                                             |                       |                                                   |                              |                       |               |                          |
| 5   | 1200652157      | 805006P03M040      | 13.12' +6.5" -0 [4.0M +165 -0] | ]                                                                                                                                                                                                                                                                                                                                                                                                                                                                                                                                                                                                                                                                                                                                                                                                                                                                                                                                                                                                                                                                                                                                                                                                                                                                                                                                                                                                                                                                                                                                                                                                                                                                                                                                                                                                                                                                                                                                                                                                                                                                                                                           |                       |                                                   |                              |                       |               |                          |
| 5   | 1200060682      | 805006P03M050      | 16.40' +6.5" -0 [5.0M +165 -0  | )]                                                                                                                                                                                                                                                                                                                                                                                                                                                                                                                                                                                                                                                                                                                                                                                                                                                                                                                                                                                                                                                                                                                                                                                                                                                                                                                                                                                                                                                                                                                                                                                                                                                                                                                                                                                                                                                                                                                                                                                                                                                                                                                          |                       |                                                   |                              |                       |               |                          |
| 5   | 1200062082      | 805006P03M060      | 19.69' +6.5" -0 [6.0M +165 -0  | ]                                                                                                                                                                                                                                                                                                                                                                                                                                                                                                                                                                                                                                                                                                                                                                                                                                                                                                                                                                                                                                                                                                                                                                                                                                                                                                                                                                                                                                                                                                                                                                                                                                                                                                                                                                                                                                                                                                                                                                                                                                                                                                                           |                       |                                                   |                              |                       |               |                          |
| 5   | 1200652158      | 805006P03M100      | 32.81' +12.5" -0 [10.0M +318 - | -0]                                                                                                                                                                                                                                                                                                                                                                                                                                                                                                                                                                                                                                                                                                                                                                                                                                                                                                                                                                                                                                                                                                                                                                                                                                                                                                                                                                                                                                                                                                                                                                                                                                                                                                                                                                                                                                                                                                                                                                                                                                                                                                                         |                       |                                                   |                              |                       |               |                          |
|     |                 |                    |                                |                                                                                                                                                                                                                                                                                                                                                                                                                                                                                                                                                                                                                                                                                                                                                                                                                                                                                                                                                                                                                                                                                                                                                                                                                                                                                                                                                                                                                                                                                                                                                                                                                                                                                                                                                                                                                                                                                                                                                                                                                                                                                                                             |                       |                                                   |                              |                       |               |                          |
|     |                 |                    |                                |                                                                                                                                                                                                                                                                                                                                                                                                                                                                                                                                                                                                                                                                                                                                                                                                                                                                                                                                                                                                                                                                                                                                                                                                                                                                                                                                                                                                                                                                                                                                                                                                                                                                                                                                                                                                                                                                                                                                                                                                                                                                                                                             |                       |                                                   |                              |                       |               |                          |
|     |                 |                    |                                |                                                                                                                                                                                                                                                                                                                                                                                                                                                                                                                                                                                                                                                                                                                                                                                                                                                                                                                                                                                                                                                                                                                                                                                                                                                                                                                                                                                                                                                                                                                                                                                                                                                                                                                                                                                                                                                                                                                                                                                                                                                                                                                             |                       |                                                   |                              |                       |               |                          |
|     |                 |                    |                                |                                                                                                                                                                                                                                                                                                                                                                                                                                                                                                                                                                                                                                                                                                                                                                                                                                                                                                                                                                                                                                                                                                                                                                                                                                                                                                                                                                                                                                                                                                                                                                                                                                                                                                                                                                                                                                                                                                                                                                                                                                                                                                                             |                       |                                                   |                              |                       |               |                          |
|     |                 |                    |                                |                                                                                                                                                                                                                                                                                                                                                                                                                                                                                                                                                                                                                                                                                                                                                                                                                                                                                                                                                                                                                                                                                                                                                                                                                                                                                                                                                                                                                                                                                                                                                                                                                                                                                                                                                                                                                                                                                                                                                                                                                                                                                                                             |                       |                                                   |                              |                       |               |                          |
|     |                 |                    |                                |                                                                                                                                                                                                                                                                                                                                                                                                                                                                                                                                                                                                                                                                                                                                                                                                                                                                                                                                                                                                                                                                                                                                                                                                                                                                                                                                                                                                                                                                                                                                                                                                                                                                                                                                                                                                                                                                                                                                                                                                                                                                                                                             |                       |                                                   |                              |                       |               |                          |
|     |                 |                    |                                |                                                                                                                                                                                                                                                                                                                                                                                                                                                                                                                                                                                                                                                                                                                                                                                                                                                                                                                                                                                                                                                                                                                                                                                                                                                                                                                                                                                                                                                                                                                                                                                                                                                                                                                                                                                                                                                                                                                                                                                                                                                                                                                             |                       |                                                   |                              |                       |               |                          |
|     |                 |                    |                                |                                                                                                                                                                                                                                                                                                                                                                                                                                                                                                                                                                                                                                                                                                                                                                                                                                                                                                                                                                                                                                                                                                                                                                                                                                                                                                                                                                                                                                                                                                                                                                                                                                                                                                                                                                                                                                                                                                                                                                                                                                                                                                                             |                       |                                                   |                              |                       |               |                          |
|     |                 |                    |                                |                                                                                                                                                                                                                                                                                                                                                                                                                                                                                                                                                                                                                                                                                                                                                                                                                                                                                                                                                                                                                                                                                                                                                                                                                                                                                                                                                                                                                                                                                                                                                                                                                                                                                                                                                                                                                                                                                                                                                                                                                                                                                                                             |                       |                                                   |                              |                       |               |                          |
|     |                 |                    |                                |                                                                                                                                                                                                                                                                                                                                                                                                                                                                                                                                                                                                                                                                                                                                                                                                                                                                                                                                                                                                                                                                                                                                                                                                                                                                                                                                                                                                                                                                                                                                                                                                                                                                                                                                                                                                                                                                                                                                                                                                                                                                                                                             |                       |                                                   |                              |                       |               |                          |
|     |                 |                    |                                | 0   9   0                                                                                                                                                                                                                                                                                                                                                                                                                                                                                                                                                                                                                                                                                                                                                                                                                                                                                                                                                                                                                                                                                                                                                                                                                                                                                                                                                                                                                                                                                                                                                                                                                                                                                                                                                                                                                                                                                                                                                                                                                                                                                                                   | AUTY GENER            | RAL TOLERANCES                                    | DIMENSION STYLE              | SCALE                 | DESIGN UNITS  |                          |
|     |                 |                    |                                | \ \ \ \ \ \ \ \ \ \ \ \ \ \ \ \ \ \ \                                                                                                                                                                                                                                                                                                                                                                                                                                                                                                                                                                                                                                                                                                                                                                                                                                                                                                                                                                                                                                                                                                                                                                                                                                                                                                                                                                                                                                                                                                                                                                                                                                                                                                                                                                                                                                                                                                                                                                                                                                                                                       |                       | SS SPECIFIED)                                     | IN/MM                        | 2:1                   | METRIC        | ⊕ ☐ THIRD AN             |
|     |                 |                    |                                | 10N<br>20°2<br>20°1                                                                                                                                                                                                                                                                                                                                                                                                                                                                                                                                                                                                                                                                                                                                                                                                                                                                                                                                                                                                                                                                                                                                                                                                                                                                                                                                                                                                                                                                                                                                                                                                                                                                                                                                                                                                                                                                                                                                                                                                                                                                                                         | <b>7</b> = 0 4 PLACES | mm         INCH           S ±         ±           | DRAWN BY DATE                | M                     |               | NGE CORDSET<br>MA STR SE |
|     |                 |                    |                                | SIPTI   O10-C   NLE   SIPTI   SIPTI | 7= 0 3 PLACES         | S ±  ±                                            | CHECKED BY DATE  RE 2010/0   | 11/21                 |               | K PUR CABLE              |
|     |                 |                    |                                | TEU2( TEU2( TEU3) TEMA STAUE                                                                                                                                                                                                                                                                                                                                                                                                                                                                                                                                                                                                                                                                                                                                                                                                                                                                                                                                                                                                                                                                                                                                                                                                                                                                                                                                                                                                                                                                                                                                                                                                                                                                                                                                                                                                                                                                                                                                                                                                                                                                                                | 1 PLACE               | ±0.3 ±                                            | APPROVED BY DATE             | malay                 |               | ICORPORATE               |
|     |                 |                    |                                | 3 : S : S : S : S : S : S : S : S : S :                                                                                                                                                                                                                                                                                                                                                                                                                                                                                                                                                                                                                                                                                                                                                                                                                                                                                                                                                                                                                                                                                                                                                                                                                                                                                                                                                                                                                                                                                                                                                                                                                                                                                                                                                                                                                                                                                                                                                                                                                                                                                     | ANG                   | GULAR ± °                                         | NSTAUDIG 2010/0 MATERIAL NO. | 1/25 molex DOCUMENT N |               | S                        |
|     |                 |                    |                                |                                                                                                                                                                                                                                                                                                                                                                                                                                                                                                                                                                                                                                                                                                                                                                                                                                                                                                                                                                                                                                                                                                                                                                                                                                                                                                                                                                                                                                                                                                                                                                                                                                                                                                                                                                                                                                                                                                                                                                                                                                                                                                                             |                       |                                                   |                              | DOCOMENT              | ٥.            | 1 01                     |
|     |                 |                    |                                | SEC NG<br>DRWI<br>CH'KI                                                                                                                                                                                                                                                                                                                                                                                                                                                                                                                                                                                                                                                                                                                                                                                                                                                                                                                                                                                                                                                                                                                                                                                                                                                                                                                                                                                                                                                                                                                                                                                                                                                                                                                                                                                                                                                                                                                                                                                                                                                                                                     | DRAFT W               | VHERE APPLICABLE                                  | SEE TABLE                    |                       | SD-120065-    | -044 1                   |
|     |                 |                    |                                | DESCRIPTION EC NO: WEU2010-0284 DRWN: LSTEMMLE 2010 CH'KD: NS APPR: NSTAUDIG 2010 REV DESCRIPTION                                                                                                                                                                                                                                                                                                                                                                                                                                                                                                                                                                                                                                                                                                                                                                                                                                                                                                                                                                                                                                                                                                                                                                                                                                                                                                                                                                                                                                                                                                                                                                                                                                                                                                                                                                                                                                                                                                                                                                                                                           | DRAFT W<br>M<br>WITH  | VHERE APPLICABLE<br>IUST REMAIN<br>HIN DIMENSIONS | SEE TABLE  SIZE THIS DRAWIN  | G CONTAINS INFO       | SD-120065-    |                          |