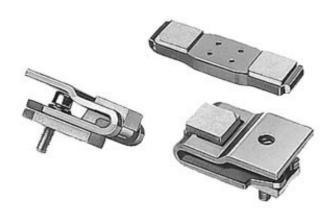

## **SIEMENS**

Product data sheet 3RT1964-6A

SPARE CONTACTS F. SIZE S10 F. CONTACTOR 3RT1064,110KW/AC-3 CONSISTS OF 3 MOVABLE AND 6 FIXED CONTACTS WITH FIXING PARTS