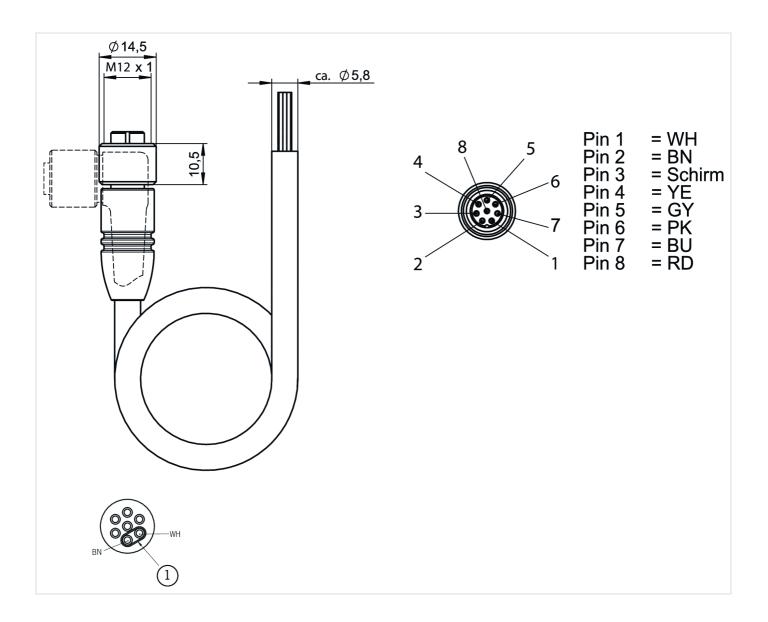

# Dimension drawings

1 Screen (pin 3 screen around WH and BN)

# Electrical connection ratings

| Degree of contamination according to EN 60664-1 | 3                                                                                       |
|-------------------------------------------------|-----------------------------------------------------------------------------------------|
| Individual shielding                            | yes, shield around flexible wires BN and WH connected to pin 3, coverage approx. $85\%$ |
| Nominal current                                 |                                                                                         |
| at 40 °C                                        | 2 A                                                                                     |
| Rated voltage                                   | 36 V                                                                                    |
| Rated voltage                                   | 30 V                                                                                    |
| Test voltage                                    | 1.5 kV                                                                                  |