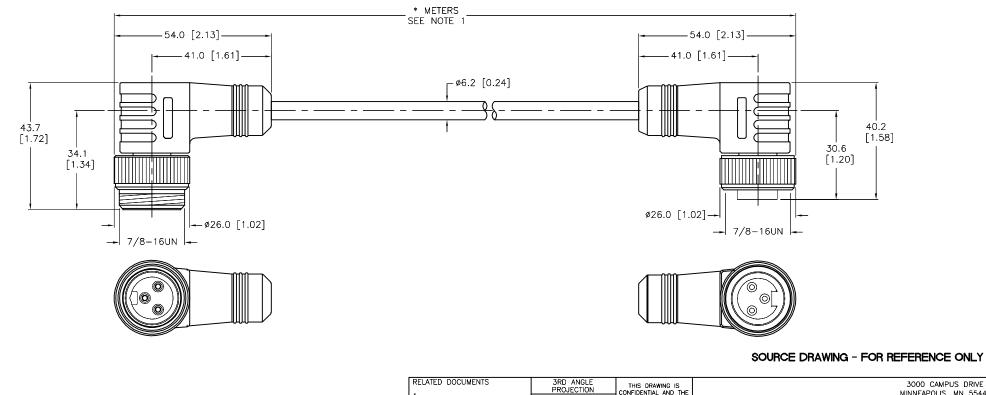

| MALE END VIEW                                                      | FEMALE END VIEW                                        |  | SPECIFICATIONS                |                                   |
|--------------------------------------------------------------------|--------------------------------------------------------|--|-------------------------------|-----------------------------------|
| $3 \qquad 2 \\ 1 (LONG)$ $1 = GREEN/YELLOW$ $2 = BROWN$ $3 = BLUE$ | $2 \qquad 3$ $1 = GREEN/YELLOW$ $2 = BROWN$ $3 = BLUE$ |  | CONTACT CARRIER MATERIAL      | TPU                               |
|                                                                    |                                                        |  | MOLDED HEAD MATERIAL/COLOR    | TPU/YELLOW                        |
|                                                                    |                                                        |  | CONTACT MATERIAL/PLATING      | BRASS/GOLD                        |
|                                                                    |                                                        |  | COUPLING NUT MATERIAL/PLATING | BRASS/NICKEL                      |
|                                                                    |                                                        |  | RATED CURRENT [A]             | 9.0 A                             |
|                                                                    |                                                        |  | RATED VOLTAGE [V]             | 600 V                             |
|                                                                    |                                                        |  | OUTER JACKET MATERIAL/COLOR   | PVC/YELLOW                        |
|                                                                    |                                                        |  | CONDUCTORS                    | 3×18 AWG                          |
|                                                                    |                                                        |  | CONDUCTOR INSULATION MATERIAL | PVC                               |
|                                                                    |                                                        |  | TEMPERATURE RATING            | -40°C to +105°C (-40°F to +221°F) |
| itasi.                                                             | iast.                                                  |  | PROTECTION CLASS              | MEETS NEMA 1,3,4,6P AND IEC IP67  |
|                                                                    |                                                        |  |                               |                                   |

THIS DRAWING IS CONFIDENTIAL AND THE PROPERTY OF TURCK INC. USE OF THIS DOCUMENT WITHOUT WRITTEN PERMISSION IS PROHIBITED. MINNEAPOLIS, MN 55441 1-800-544-7769 1. 2. NOTES: (763) 553-7300  $^{()}$ €--3. (763) 553-0708 fax 4. 1. "\*" INDICATES CABLE LENGTH IN METERS. CONTACT TURCK TO ORDER www.turck.us SPECIFIC LENGTHS. MATERIAL DRFT DATE 9/11/97 DESCRIPTION IK WSM WKM 30-\*M ALL DIMENSIONS DISPLAYED ON THIS DRAWING ARE FOR REFERENCE ONLY SCALE 1=1.3 APVD UNIT OF MEASUREMENT IDENTIFICATION NO. REV FINISH CONTACT TURCK FOR MORE INFORMATION MILLIMETER [ INCH ] Е E ADD LONG PIN PER ECO TV 08/30/17 61863